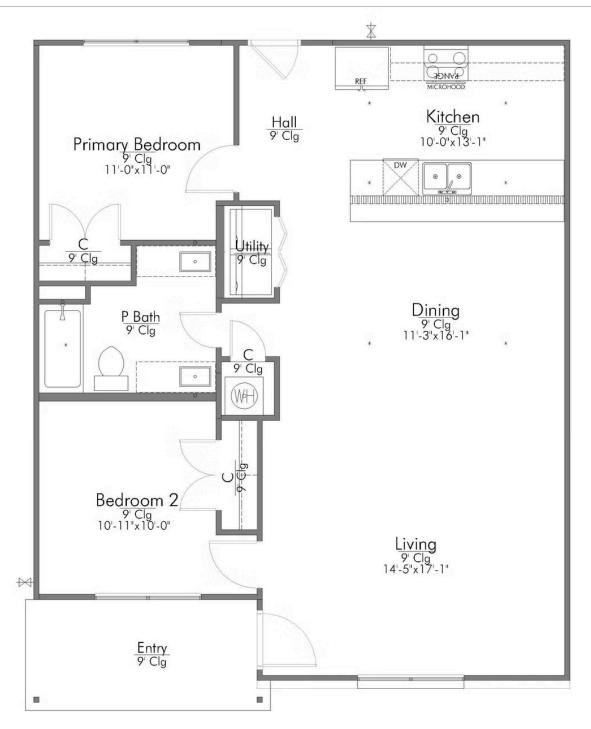

Upon entry, you're welcomed into an open-concept living and dining area that flows seamlessly into the kitchen, creating a warm and

Building Envelope 37'-10" x 30'-9"