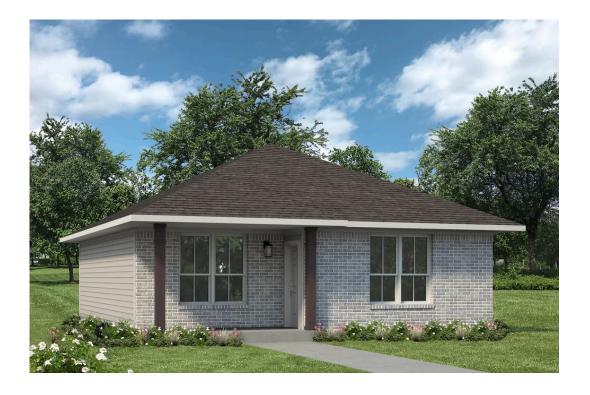

## The 1033

1,033 Ft<sup>2</sup>

2 Bedrooms

1 Bathrooms

Some images shown may be from a previously built Stylecraft home of similar design. Actual options, colors, and selections may vary. Contact us for details!

Thoughtfully designed and perfectly sized, The 1033 offers 1,033 square feet of smart living space tailored for versatility and comfort. This 2-bedroom, 1-bathroom home is ideal for small families, young professionals, or those looking to build a charming casita on recreational land, whether it's for weekends at the ranch, hunting trips, or hosting guests.