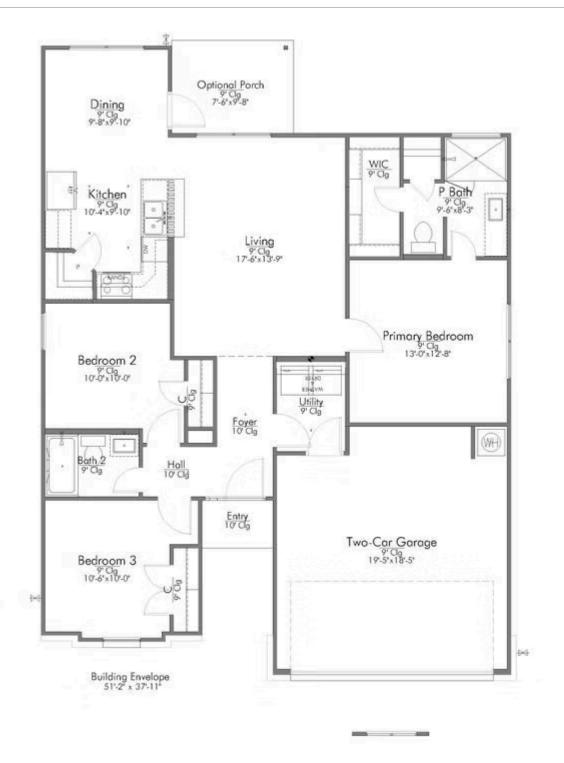

## The 1215

1.225 Ft<sup>2</sup>

□ 3 Bedrooms

2 Car Garage

Some images shown may be from a previously built Stylecraft home of similar design. Actual options, colors, and selections may vary. Contact us for details!

The 1215 is a practical yet beautiful home that prioritizes space and affordability. With 3 bedrooms, 2 bathrooms, and a large living area, the home feels grand and spacious. The open kitchen and dining area is spacious and welcoming, and the primary bedroom features a walk-in closet, ensuring plenty of storage space.