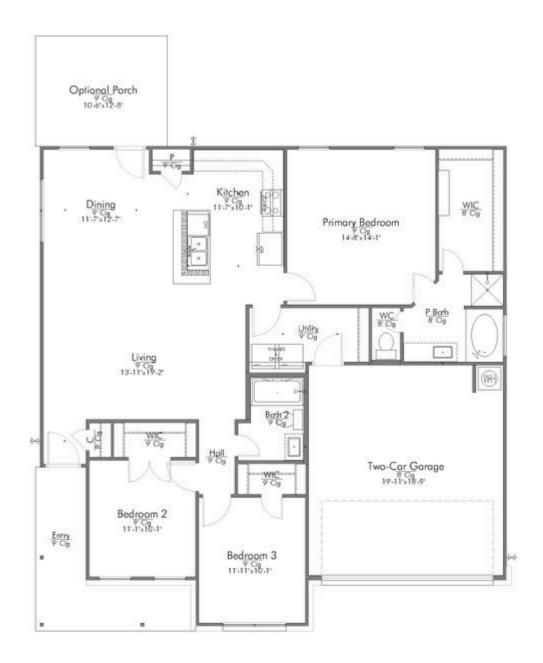

Introducing The 1422 by Stylecraft On Your Lot, a beautifully designed 3 bed, 2 bath home with a split floor plan for optimal privacy. The open common space features a modern kitchen with an island that flows into the dining and living areas, perfect for family gatherings.

Enjoy ample storage throughout, including walk-in closets in the secondary bedrooms, a welcoming entry closet, and a spacious pantry.

Building Envelope 45-9' s. 44-11'