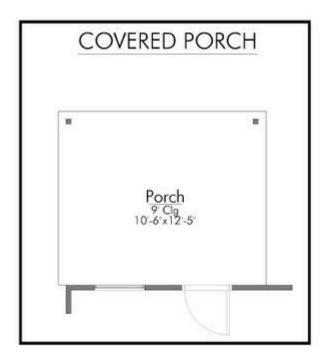

## The 1422

1,445 Ft<sup>2</sup>

3 Bedrooms

2 Bathrooms

2 Car Garage

Some images shown may be from a previously built Stylecraft home of similar design. Actual options, colors, and selections may vary. Contact us for details!