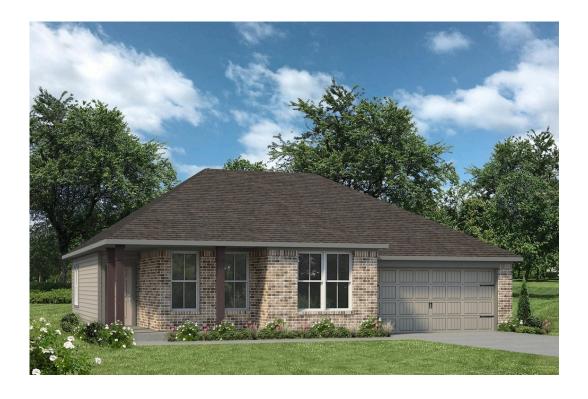

## The 1422

1,445 Ft<sup>2</sup>

3 Bedrooms

2 Bathrooms

2 Car Garage

Some images shown may be from a previously built Stylecraft home of similar design. Actual options, colors, and selections may vary. Contact us for details!

Introducing The 1422 by Stylecraft On Your Lot, a beautifully designed 3 bed, 2 bath home with a split floor plan for optimal privacy. The open common space features a modern kitchen with an island that flows into the dining and living areas, perfect for family gatherings.