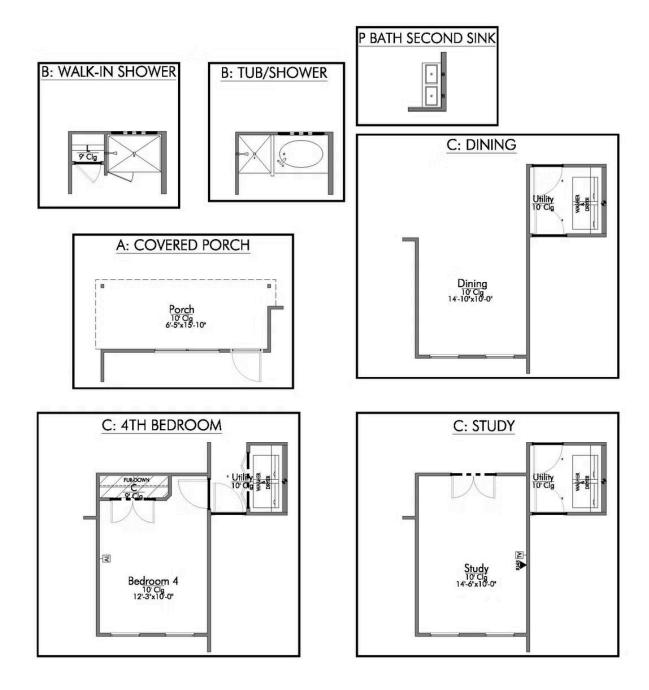

If you're wanting options and flexibility, this floor plan is exactly what you're looking for! This beautiful 3 bedroom, 2 bath home is thoughtfully designed to have three different options for the front room: a formal dining room, study, or 4th bedroom. You'll absolutely love the way the kitchen seamlessly flows into the living room, giving you ample space to gather with your family. From the luxuriously large primary bedroom with seating area, to the exquisite selections Stylecraft offers, you are guaranteed to love this home!