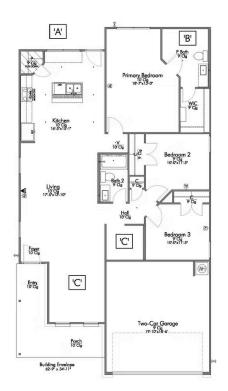

If you're wanting options and flexibility, this floor plan is exactly what you're looking for! This beautiful 3 bedroom, 2 bath home is thoughtfully designed to have three different options for the front room: a formal dining room, study, or 4th bedroom. You'll absolutely love the way the kitchen seamlessly flows into the living room, giving you ample space to gather with your family. From the luxuriously large primary bedroom with seating area, to the exquisite selections Stylecraft offers, you are guaranteed to love this home!