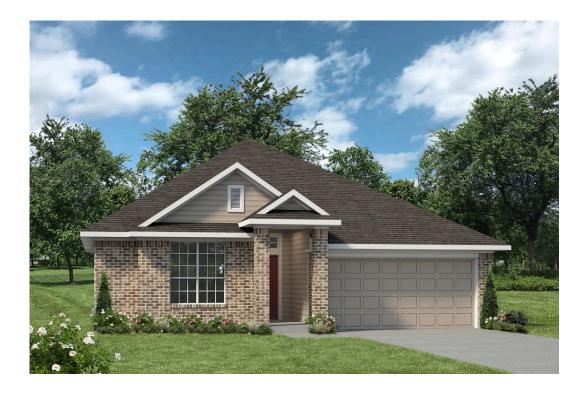

## The 1514

1,517 Ft<sup>2</sup>

3 Bedrooms

2 Bathrooms

2 Car Garage

Some images shown may be from a previously built Stylecraft home of similar design. Actual options, colors, and selections may vary. Contact us for details!

A popular choice among families seeking large gathering spaces and ample storage, the 1514 offers luxury living with 3 bedrooms and 2 baths. This beautiful home features large secondary bedrooms with walk-in closets. Open living, dining and kitchen provides abundant space, without all of the cost. Picture yourself washing your dishes as you look out your window as your children play after dinner. The primary bedroom suite is fit for a king-sized bed, and features a large walk-in closet.