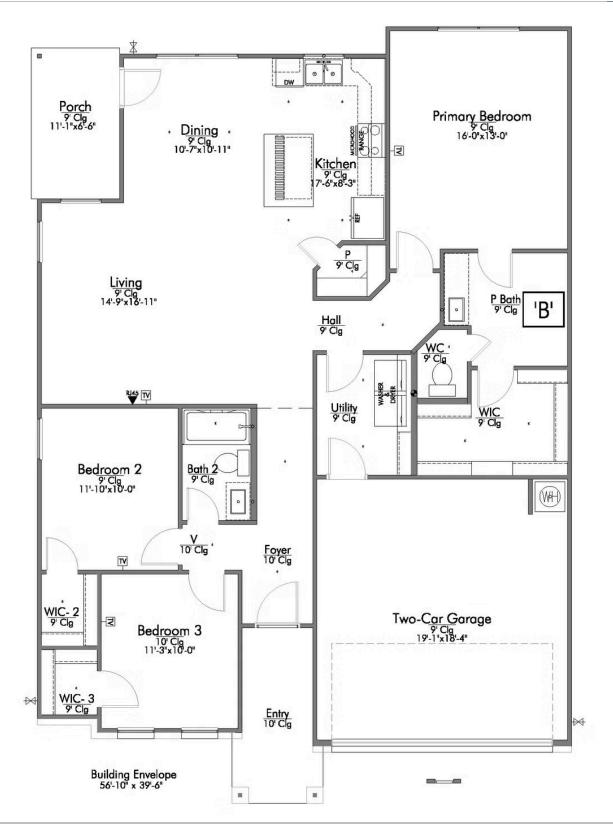

## The 1514

1,517 Ft<sup>2</sup>

3 Bedrooms

2 Bathrooms

2 Car Garage

Some images shown may be from a previously built Stylecraft home of similar design. Actual options, colors, and selections may vary. Contact us for details!

A popular choice among families seeking large gathering spaces and ample storage, the 1514 offers luxury living with 3 bedrooms and 2 baths. This beautiful home features large secondary bedrooms with walk-in closets. Open living, dining and kitchen provides abundant space, without all of the cost. Picture yourself washing your dishes as you look out your window as your children play after dinner. The primary bedroom suite is fit for a king-sized bed, and features a large walk-in closet.