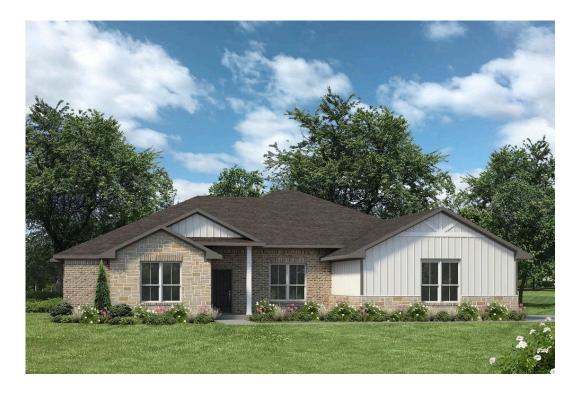

## The 2560

Some images shown may be from a previously built Stylecraft home of similar design. Actual options, colors, and selections may vary. Contact us for details!

Step into our inviting Amarillo floor plan, where the kitchen island stands as a symbol of gathering, seamlessly blending with the open living space to foster connection and conversation.

Here, culinary creativity flourishes, and a cozy breakfast nook invites you to savor leisurely moments. Journeying further, you'll discover the sanctuary of the primary bedroom. The expansive walk-in closet gracefully connects to a spacious utility room, offering practicality without sacrificing style. The Amarillo boasts a versatile flex room, awaiting your personal touch.