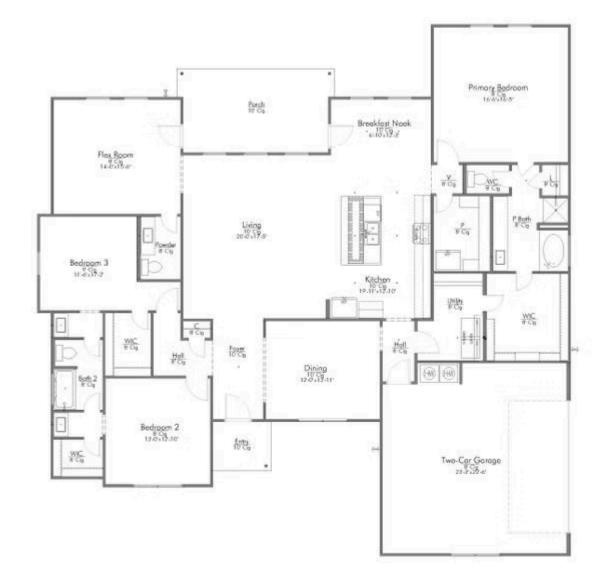

## The 2560

Some images shown may be from a previously built Stylecraft home of similar design. Actual options, colors, and selections may vary. Contact us for details!

Step into our inviting Amarillo floor plan, where the kitchen island stands as a symbol of gathering, seamlessly blending with the open living space to foster connection and conversation.

Here, culinary creativity flourishes, and a cozy breakfast nook invites you to savor leisurely moments. Journeying further, you'll discover the sanctuary of the primary bedroom. The expansive walk-in closet gracefully connects to a spacious utility room, offering practicality without sacrificing style. The Amarillo boasts a versatile flex room, awaiting your personal touch.