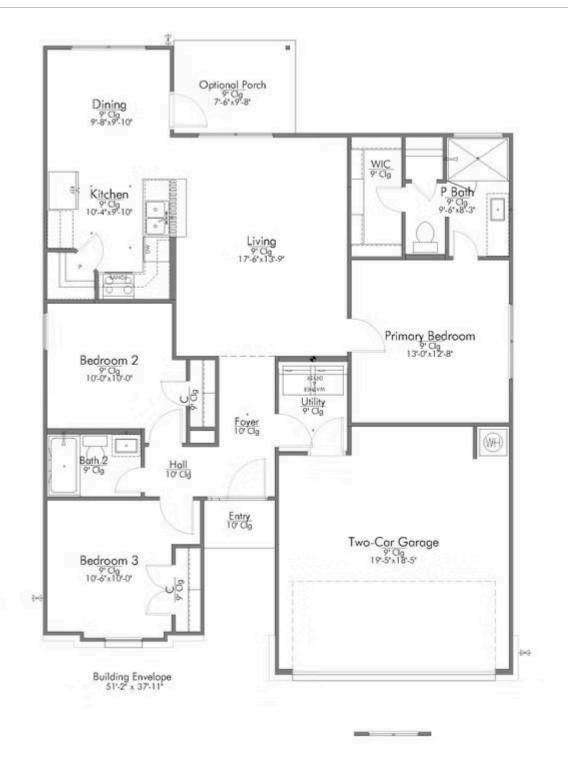

## The 1215

**Austin County** 

PRICE FROM:

\$192,900

1,225 Ft<sup>2</sup>

3 Bedrooms

2 Car Garage

Some images shown may be from a previously built Stylecraft home of similar design. Actual options, colors, and selections may vary. Contact us for details!

The 1215 is a practical yet beautiful home that prioritizes space and affordability. With 3 bedrooms, 2 bathrooms, and a large living area, the home feels grand and spacious. The open kitchen and dining area is spacious and welcoming, and the primary bedroom features a walk-in closet, ensuring plenty of storage space.