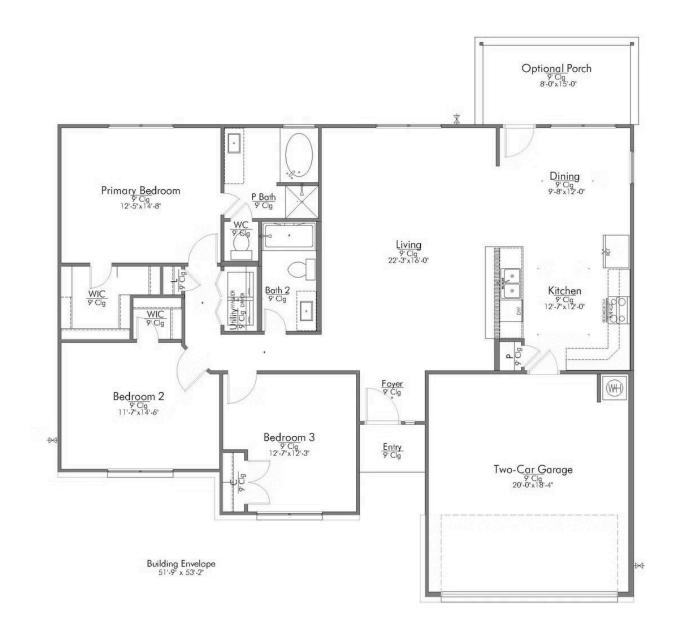

## The 1500

**Austin County** 

PRICE FROM:

\$217,900

1,548 Ft<sup>2</sup>

3 Bedrooms

2 Bathrooms

2 Car Garage

Some images shown may be from a previously built Stylecraft home of similar design. Actual options, colors, and selections may vary. Contact us for details!

Welcome to The 1500 by Stylecraft On Your Lot! Step into the foyer and be greeted by an inviting open common space. The kitchen, featuring a convenient peninsula with a sink, flows seamlessly into the dining room, which offers easy access to the backyard–perfect for indoor-outdoor living.