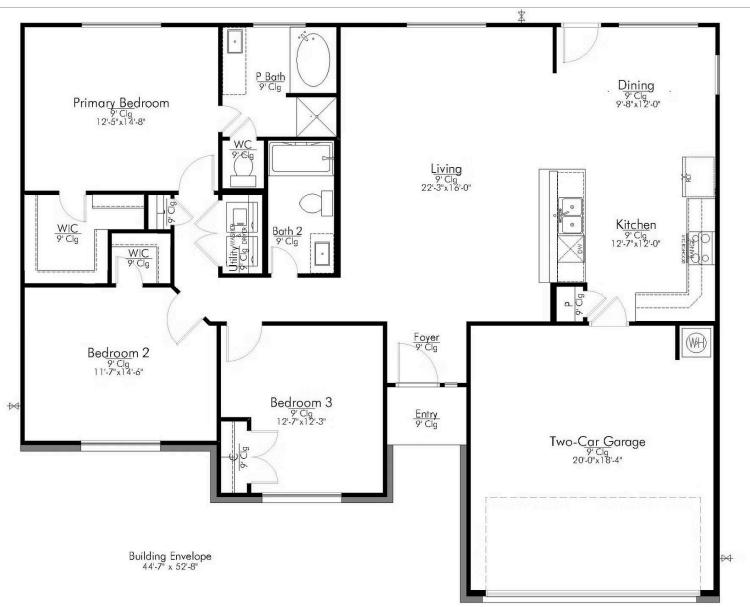

## The 1500

**Austin County** 



PRICE FROM:

\$217,900

1,548 Ft<sup>2</sup>

3 Bedrooms

2 Bathrooms

2 Car Garage

Some images shown may be from a previously built Stylecraft home of similar design. Actual options, colors, and selections may vary. Contact us for details!

Welcome to The 1500 by Stylecraft On Your Lot! Step into the foyer and be greeted by an inviting open common space. The kitchen, featuring a convenient peninsula with a sink, flows seamlessly into the dining room, which offers easy access to the backyard–perfect for indoor-outdoor living.











## The 1500 Austin County Community











## The 1500 Austin County Community









## The 1500 Austin County Community