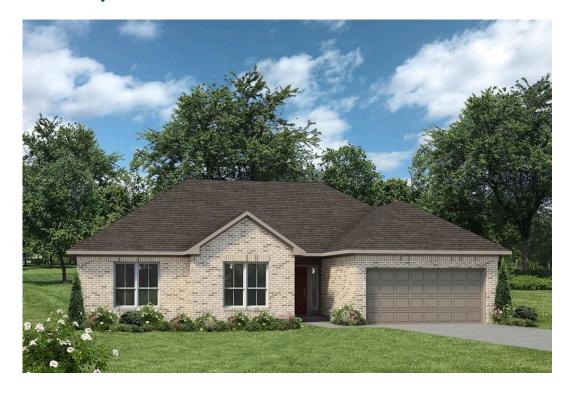

## The 1500

**Austin County** 

PRICE FROM:

\$217,900

1,548 Ft<sup>2</sup>

3 Bedrooms

2 Bathrooms

2 Car Garage

Some images shown may be from a previously built Stylecraft home of similar design. Actual options, colors, and selections may vary. Contact us for details!

Welcome to The 1500 by Stylecraft On Your Lot! Step into the foyer and be greeted by an inviting open common space. The kitchen, featuring a convenient peninsula with a sink, flows seamlessly into the dining room, which offers easy access to the backyard–perfect for indoor-outdoor living.