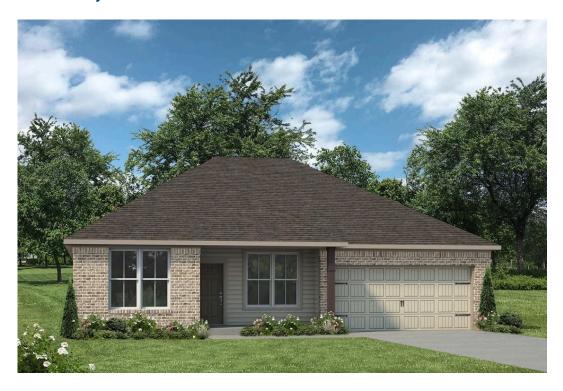

## The 1601

**Austin County** 

PRICE FROM:

\$207,900

1,606 Ft<sup>2</sup>

3 Bedrooms

2 Bathrooms

2 Car Garage

Some images shown may be from a previously built Stylecraft home of similar design. Actual options, colors, and selections may vary. Contact us for details!

Welcome to the 1601 by Stylecraft On Your Lot! This charming 3 bed, 2 bath home starts with a covered front porch and a welcoming foyer that opens to a versatile Life Space—ideal for a home office, craft room, or play area. The opportunities for this space are plentiful! Choose what works best for your lifestyle.