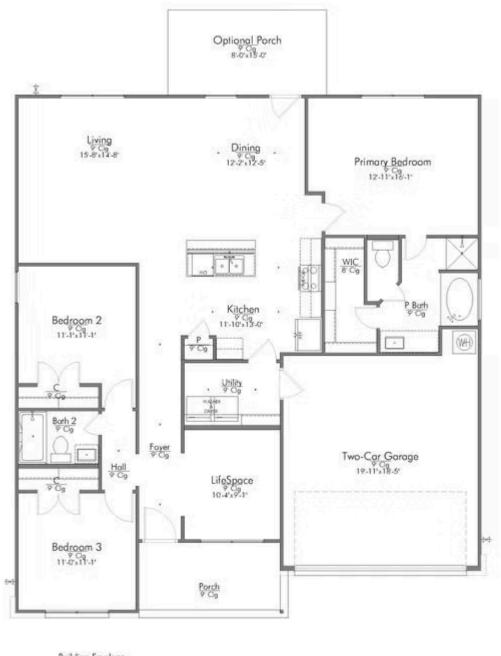

## The 1601

**Austin County** 

PRICE FROM:

\$207,900

1,606 Ft<sup>2</sup>

3 Bedrooms

2 Bathrooms

2 Car Garage

Some images shown may be from a previously built Stylecraft home of similar design. Actual options, colors, and selections may vary. Contact us for details!

Welcome to the 1601 by Stylecraft On Your Lot! This charming 3 bed, 2 bath home starts with a covered front porch and a welcoming foyer that opens to a versatile Life Space—ideal for a home office, craft room, or play area. The opportunities for this space are plentiful! Choose what works best for your lifestyle.