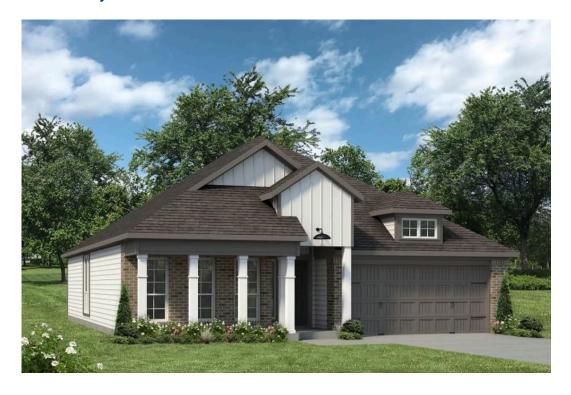

## The 1818

**Austin County** 

PRICE FROM:

\$235,900

1,841 Ft<sup>2</sup>

3 Bedrooms

2 Bathrooms

🔁 2 Car Garage

Some images shown may be from a previously built Stylecraft home of similar design. Actual options, colors, and selections may vary. Contact us for details!

If charm and elegance are what you're looking for – Welcome home! A favorite of many, the Sloane has several features that make it stand out from the rest. From the moment you see the exterior, you're captivated. Interior features include dual living areas to use as you choose, a large kitchen with granite-topped island that is open through the dining and living room, stunning windows flowing with natural light, an optional study alcove, and a spacious primary suite.