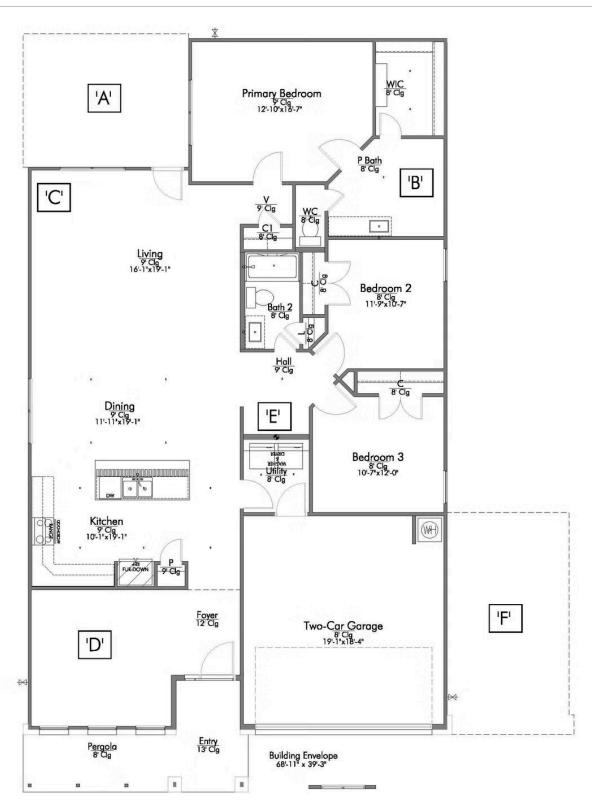

## The 1818

**Austin County** 

PRICE FROM:

\$235,900

1,841 Ft<sup>2</sup>

3 Bedrooms

2 Bathrooms

🔁 2 Car Garage

Some images shown may be from a previously built Stylecraft home of similar design. Actual options, colors, and selections may vary. Contact us for details!

If charm and elegance are what you're looking for – Welcome home! A favorite of many, the Sloane has several features that make it stand out from the rest. From the moment you see the exterior, you're captivated. Interior features include dual living areas to use as you choose, a large kitchen with granite-topped island that is open through the dining and living room, stunning windows flowing with natural light, an optional study alcove, and a spacious primary suite.