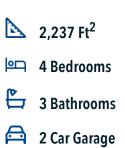

## The 2205

PRICE FROM: **\$277,900** 

## Some images shown may be from a previously built home of similar design. Actual options, colors, and selections may vary. Contact us for details!

Prepare to be swept away by the luxurious and spacious one-story, 4 bedroom, 3 bath floor plan that will capture your heart. The intelligent design of this home maximizes the amount of living space available on a single floor. Step inside and be amazed by the open concept kitchen, living, and dining room combination which provides a stunning backdrop for entertaining and family gatherings. With a large center island, and walk-in pantry - the kitchen acts as the heart of this home.