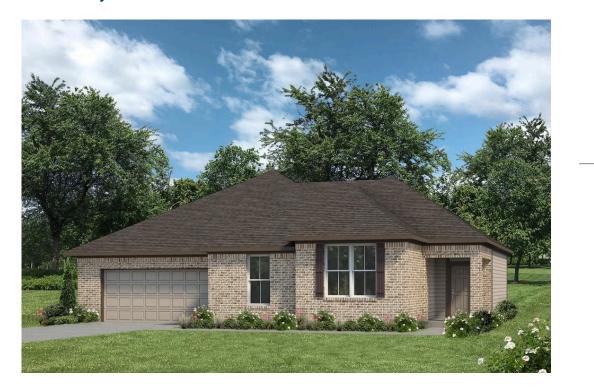

## The 2205

PRICE FROM: **\$277,900** 

## Some images shown may be from a previously built home of similar design. Actual options, colors, and selections may vary. Contact us for details!

Prepare to be swept away by the luxurious and spacious one-story, 4 bedroom, 3 bath floor plan that will capture your heart. The intelligent design of this home maximizes the amount of living space available on a single floor. Step inside and be amazed by the open concept kitchen, living, and dining room combination which provides a stunning backdrop for entertaining and family gatherings. With a large center island, and walk-in pantry - the kitchen acts as the heart of this home.