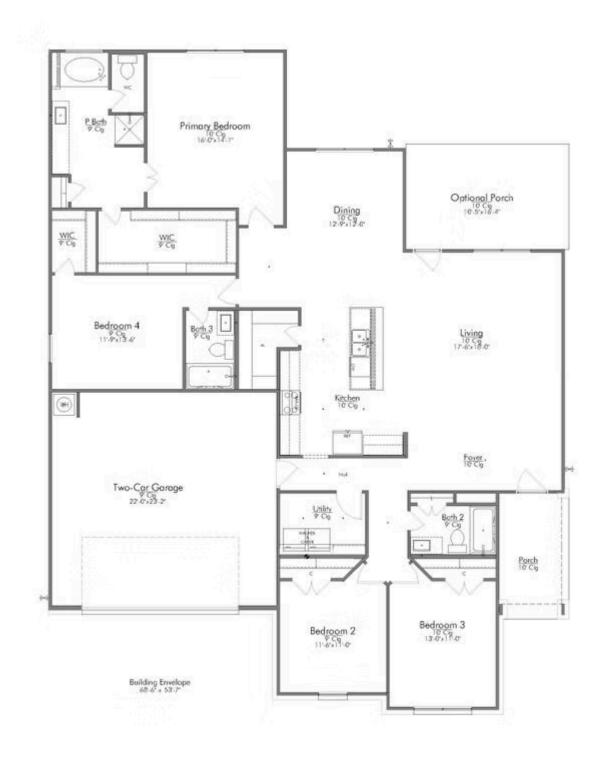

## Some images shown may be from a previously built home of similar design. Actual options, colors, and selections may vary. Contact us for details!

Prepare to be swept away by the luxurious and spacious one-story, 4 bedroom, 3 bath floor plan that will capture your heart. The intelligent design of this home maximizes the amount of living space available on a single floor. Step inside and be amazed by the open concept kitchen, living, and dining room combination which provides a stunning backdrop for entertaining and family gatherings. With a large center island, and walk-in pantry - the kitchen acts as the heart of this home.

The primary suite is a standout feature of this home. The abundance of natural light pouring in from the large windows creates a warm

Stylecraft Builders reserves the right to change features, prices, plans and specifications without notice. Additional association fees may apply. Other fees may also apply. Please see your onsite sales associate for additional information and more details. ©2025 Stylecraft Builders.