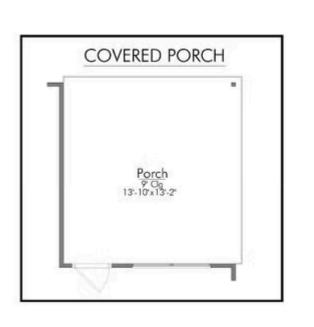

As you enter, you'll find a formal dining room to your right, ideal for gatherings and special occasions. Flowing seamlessly from there, the heart of the home unfolds into a beautiful kitchen complete with an inviting island, perfect for meal prep or casual conversations. The open-concept living room is designed for relaxation and entertainment, while the cozy breakfast nook leads you to the back porch,