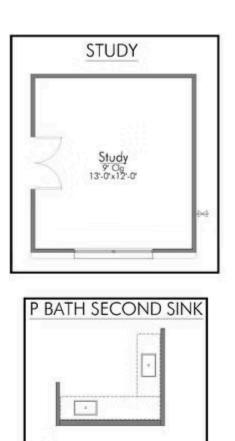

## Some images shown may be from a previously built Stylecraft home of similar design. Actual options, colors, and selections may vary. Contact us for details!

Featuring Stylecraft On Your Lot's 2287 floor plan! This spacious layout has four bedrooms and three bathrooms, with a unique fourth bedroom that boasts its own private bathroom, providing a perfect retreat.