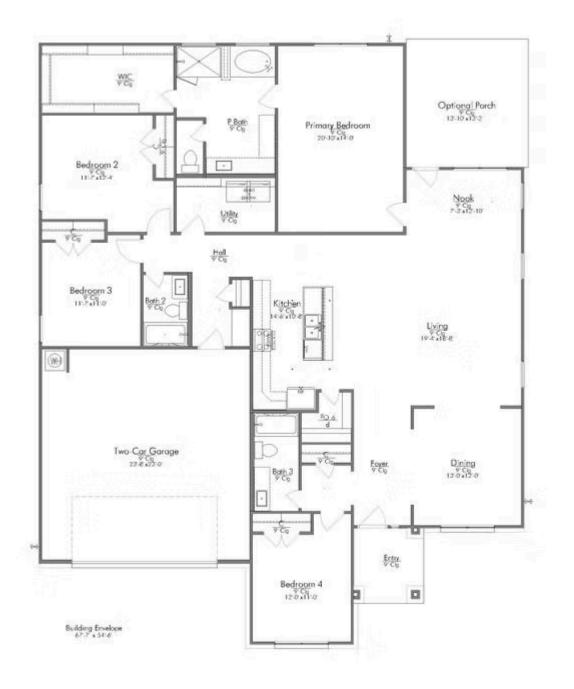

## Some images shown may be from a previously built Stylecraft home of similar design. Actual options, colors, and selections may vary. Contact us for details!

Featuring Stylecraft On Your Lot's 2287 floor plan! This spacious layout has four bedrooms and three bathrooms, with a unique fourth bedroom that boasts its own private bathroom, providing a perfect retreat.

As you enter, you'll find a formal dining room to your right, ideal for gatherings and special occasions. Flowing seamlessly from there, the heart of the home unfolds into a beautiful kitchen complete with an inviting island, perfect for meal prep or casual conversations. The open-concept living room is designed for relaxation and entertainment, while the cozy breakfast nook leads you to the back porch,