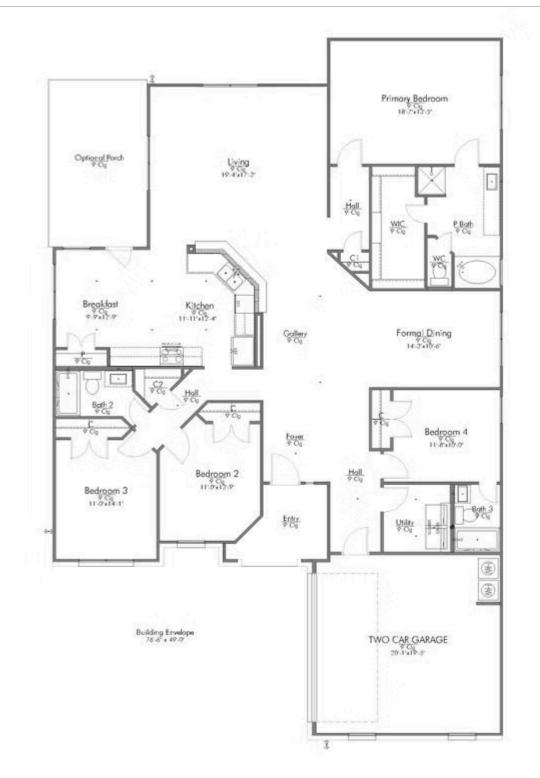

Welcome to this charming 4-bedroom, 3-bathroom home, thoughtfully designed to combine functionality and elegance for modern living.

Upon entry, you'll find a private hallway to the right, leading to a fourth bedroom with its own bathroom—an ideal guest suite or secluded retreat. The utility room and access to the side-load two-car garage are also conveniently located along this hallway.

Straight ahead from the entry, the home opens into a spacious, light-filled formal dining room, which seamlessly flows into the kitchen. The kitchen is both stylish and practical, featuring a cornered island, ample counter space, and a pantry tucked behind the adjoining breakfast nook. The breakfast nook, with its backyard access, provides the perfect space for casual meals or morning coffee.