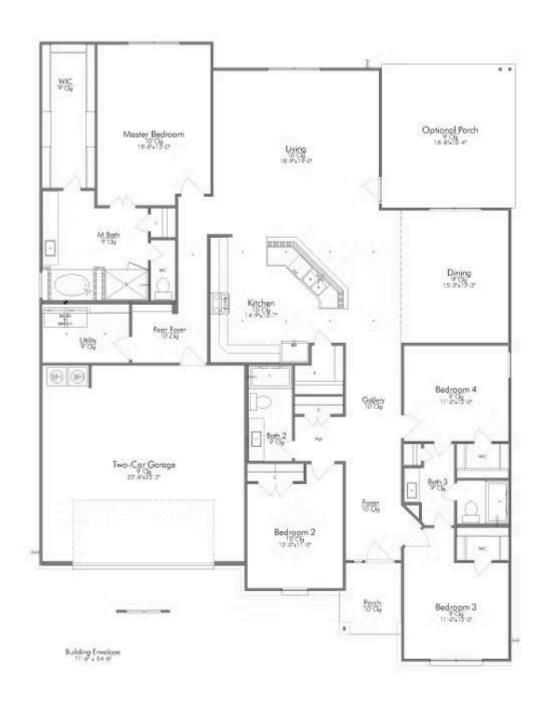

Some images shown may be from a previously built Stylecraft home of similar design. Actual options, colors, and selections may vary. Contact us for details!

The charm and functionality of this 4 bedroom, 3 bath home is truly inviting. We love the luxurious feel of this one-story home. The abundant counter space and storage in the kitchen, which opens to your expansive and well-lit living room combine to create the perfect gathering space for your family. The galley-style hallway entrance leads you to the formal dining and through the living area you'll find the large covered back porch. Each bedroom is thoughtfully designed, to include large closets, and an additional ensuite bath. Your master suite is finished with dual walk-in closets, an oversized corner garden tub, and dual master vanities.