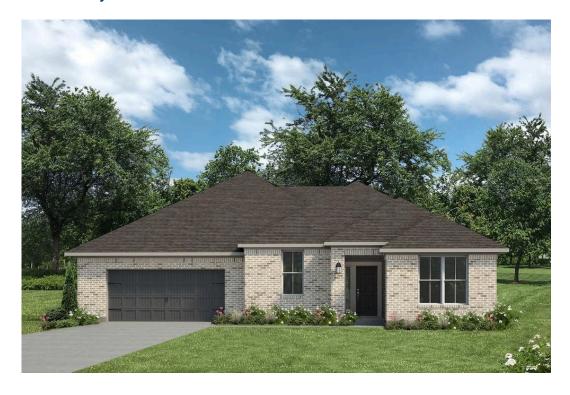

## The 2483

**Austin County** 

PRICE FROM:

\$304,900

2,551 Ft<sup>2</sup>

4 Bedrooms

3 Bathrooms

🗎 2 Car Garage

Some images shown may be from a previously built Stylecraft home of similar design. Actual options, colors, and selections may vary. Contact us for details!

The charm and functionality of this 4 bedroom, 3 bath home is truly inviting. We love the luxurious feel of this one-story home. The abundant counter space and storage in the kitchen, which opens to your expansive and well-lit living room combine to create the perfect gathering space for your family. The galley-style hallway entrance leads you to the formal dining and through the living area you'll find the large covered back porch. Each bedroom is thoughtfully designed, to include large closets, and an additional ensuite bath. Your master suite is finished with dual walk-in closets, an oversized corner garden tub, and dual master vanities.