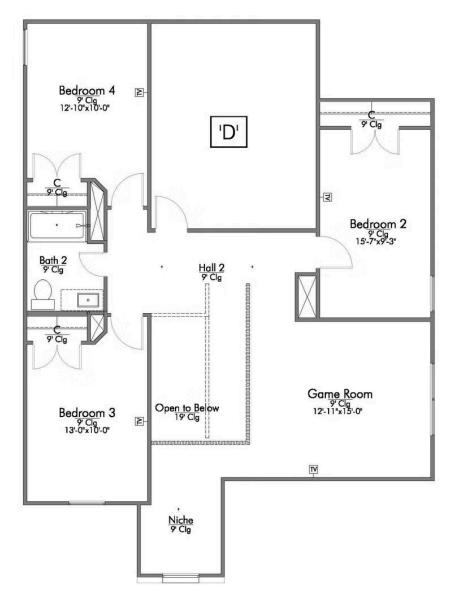

## The 2516

## Some images shown may be from a previously built Stylecraft home of similar design. Actual options, colors, and selections may vary. Contact us for details!

New and improved! Walk into perfection in this spacious, welcoming floor plan! With a formal study, new open kitchen layout, formal dining area, and living room that flow together seamlessly, this floor plan is sure to please those looking for the ideal family home! The Livingston offers a large media room for kids and adults alike. Our favorite feature is a little surprise that's on the second story of the home that you'll just have to see for yourself.