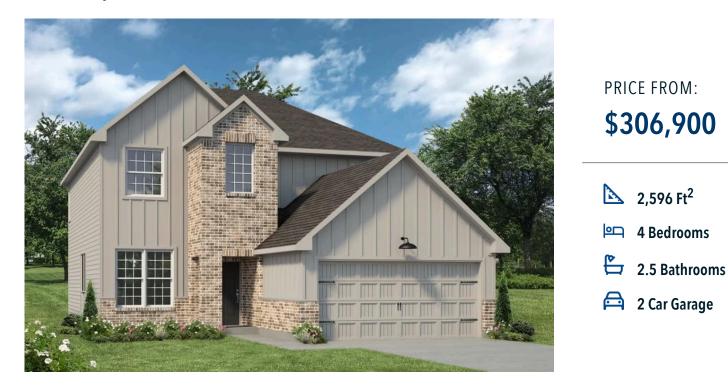

## The 2516

## Some images shown may be from a previously built Stylecraft home of similar design. Actual options, colors, and selections may vary. Contact us for details!

New and improved! Walk into perfection in this spacious, welcoming floor plan! With a formal study, new open kitchen layout, formal dining area, and living room that flow together seamlessly, this floor plan is sure to please those looking for the ideal family home! The Livingston offers a large media room for kids and adults alike. Our favorite feature is a little surprise that's on the second story of the home that you'll just have to see for yourself.