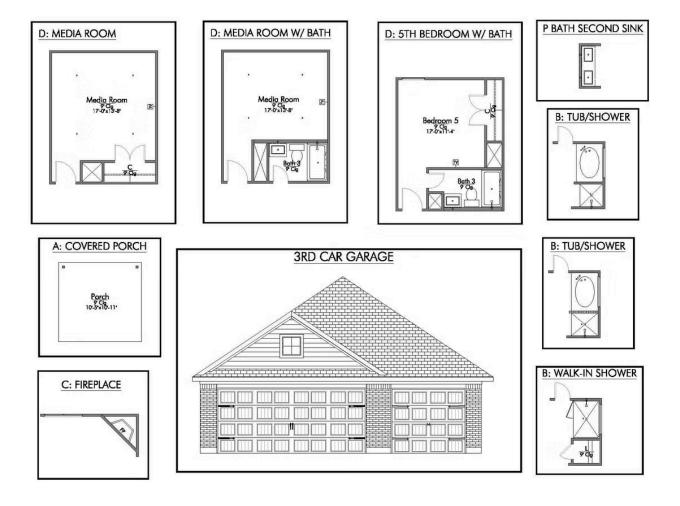

## The 2516

## Some images shown may be from a previously built Stylecraft home of similar design. Actual options, colors, and selections may vary. Contact us for details!

New and improved! Walk into perfection in this spacious, welcoming floor plan! With a formal study, new open kitchen layout, formal dining area, and living room that flow together seamlessly, this floor plan is sure to please those looking for the ideal family home! The Livingston offers a large media room for kids and adults alike. Our favorite feature is a little surprise that's on the second story of the home that you'll just have to see for yourself.