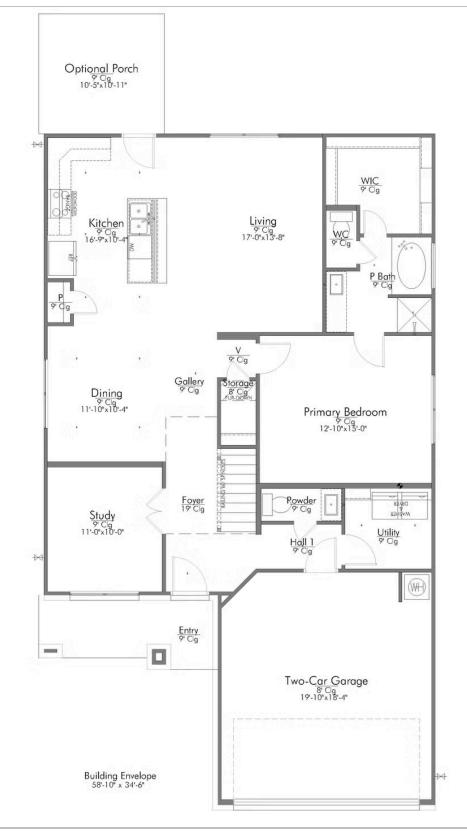

## The 2516

## Some images shown may be from a previously built Stylecraft home of similar design. Actual options, colors, and selections may vary. Contact us for details!

New and improved! Walk into perfection in this spacious, welcoming floor plan! With a formal study, new open kitchen layout, formal dining area, and living room that flow together seamlessly, this floor plan is sure to please those looking for the ideal family home! The Livingston offers a large media room for kids and adults alike. Our favorite feature is a little surprise that's on the second story of the home that you'll just have to see for yourself.