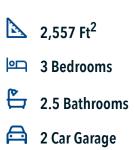

## The 2560 Austin County

PRICE FROM: \$334,900

Some images shown may be from a previously built Stylecraft home of similar design. Actual options, colors, and selections may vary. Contact us for details!