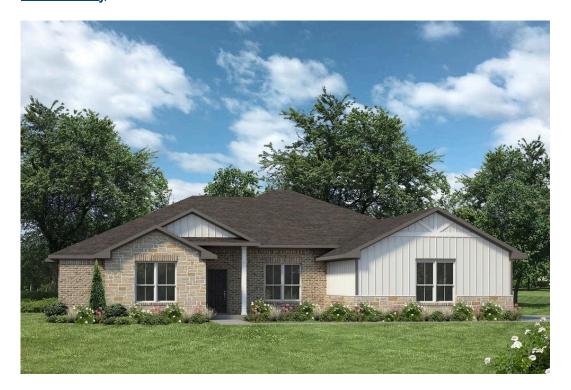

## The 2560 Austin County

PRICE FROM: \$334,900

Some images shown may be from a previously built Stylecraft home of similar design. Actual options, colors, and selections may vary. Contact us for details!

Step into our inviting Amarillo floor plan, where the kitchen island stands as a symbol of gathering, seamlessly blending with the open living space to foster connection and conversation.

Here, culinary creativity flourishes, and a cozy breakfast nook invites you to savor leisurely moments. Journeying further, you'll discover the sanctuary of the primary bedroom. The expansive walk-in closet gracefully connects to a spacious utility room, offering practicality without sacrificing style. The Amarillo boasts a versatile flex room, awaiting your personal touch.