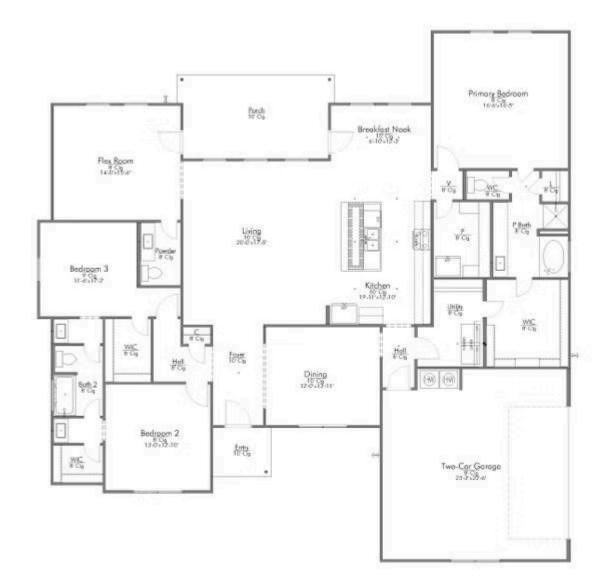

Step into our inviting Amarillo floor plan, where the kitchen island stands as a symbol of gathering, seamlessly blending with the open living space to foster connection and conversation.

Here, culinary creativity flourishes, and a cozy breakfast nook invites you to savor leisurely moments. Journeying further, you'll discover the sanctuary of the primary bedroom. The expansive walk-in closet gracefully connects to a spacious utility room, offering practicality without sacrificing style. The Amarillo boasts a versatile flex room, awaiting your personal touch.