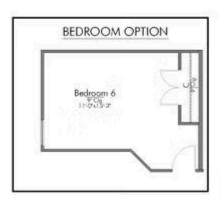

Some images shown may be from a previously built Stylecraft home of similar design. Actual options, colors, and selections may vary. Contact us for details!

This floor plan is one of our favorites because of the way the layout perfectly combines functionality and style! With 4 bedrooms and 3.5 baths, this home is inviting and endearing, while still remaining elegant. We think you will love the way the kitchen looks out into the dining room and living room, how inviting the master bedroom is with its vaulted ceilings, and how spacious each closet in the home is. The utility room acts as a traditional mudroom, connecting the kitchen to the garage. In the kitchen you'll find one of the largest pantries in our portfolio – with plenty of built-in storage to feed everyone in your family. Upstairs you'll find 3 additional bedrooms, a large game room that can be converted into a 5th bedroom, and 2 additional full baths.