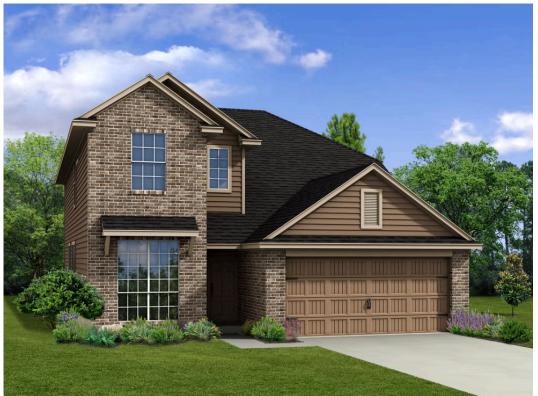

## The 2820

**Austin County** 

PRICE FROM:

\$336,900

2,823 Ft<sup>2</sup>

□ 5 Bedrooms

3.5 Bathrooms

🗎 2 Car Garage

Some images shown may be from a previously built Stylecraft home of similar design. Actual options, colors, and selections may vary. Contact us for details!

This floor plan is one of our favorites because of the way the layout perfectly combines functionality and style! With 4 bedrooms and 3.5 baths, this home is inviting and endearing, while still remaining elegant. We think you will love the way the kitchen looks out into the dining room and living room, how inviting the master bedroom is with its vaulted ceilings, and how spacious each closet in the home is. The utility room acts as a traditional mudroom, connecting the kitchen to the garage. In the kitchen you'll find one of the largest pantries in our portfolio – with plenty of built-in storage to feed everyone in your family. Upstairs you'll find 3 additional bedrooms, a large game room that can be converted into a 5th bedroom, and 2 additional full baths.