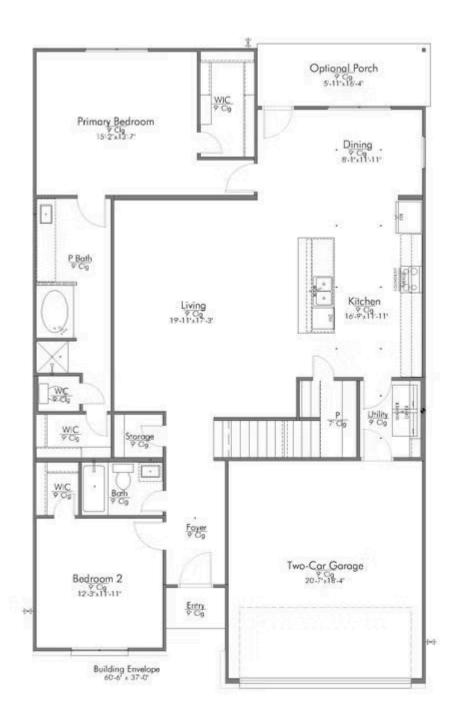

Some images shown may be from a previously built Stylecraft home of similar design. Actual options, colors, and selections may vary. Contact us for details!

This floor plan is one of our favorites because of the way the layout perfectly combines functionality and style! With 4 bedrooms and 3.5 baths, this home is inviting and endearing, while still remaining elegant. We think you will love the way the kitchen looks out into the dining room and living room, how inviting the master bedroom is with its vaulted ceilings, and how spacious each closet in the home is. The utility room acts as a traditional mudroom, connecting the kitchen to the garage. In the kitchen you'll find one of the largest pantries in our portfolio – with plenty of built-in storage to feed everyone in your family. Upstairs you'll find 3 additional bedrooms, a large game room that can be converted into a 5th bedroom, and 2 additional full baths.