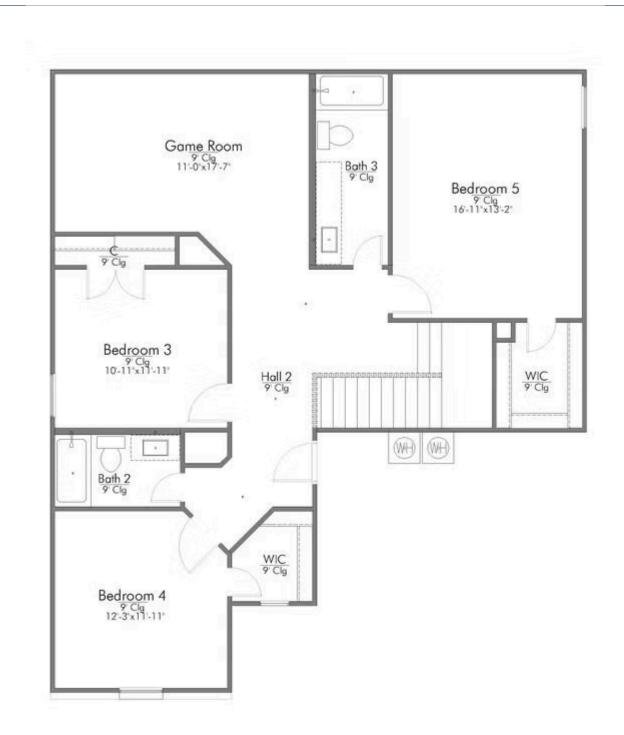

Some images shown may be from a previously built Stylecraft home of similar design. Actual options, colors, and selections may vary. Contact us for details!

This floor plan is one of our favorites because of the way the layout perfectly combines functionality and style! With 4 bedrooms and 3.5 baths, this home is inviting and endearing, while still remaining elegant. We think you will love the way the kitchen looks out into the dining room and living room, how inviting the master bedroom is with its vaulted ceilings, and how spacious each closet in the home is. The utility room acts as a traditional mudroom, connecting the kitchen to the garage. In the kitchen you'll find one of the largest pantries in our portfolio – with plenty of built-in storage to feed everyone in your family. Upstairs you'll find 3 additional bedrooms, a large game room that can be converted into a 5th bedroom, and 2 additional full baths.