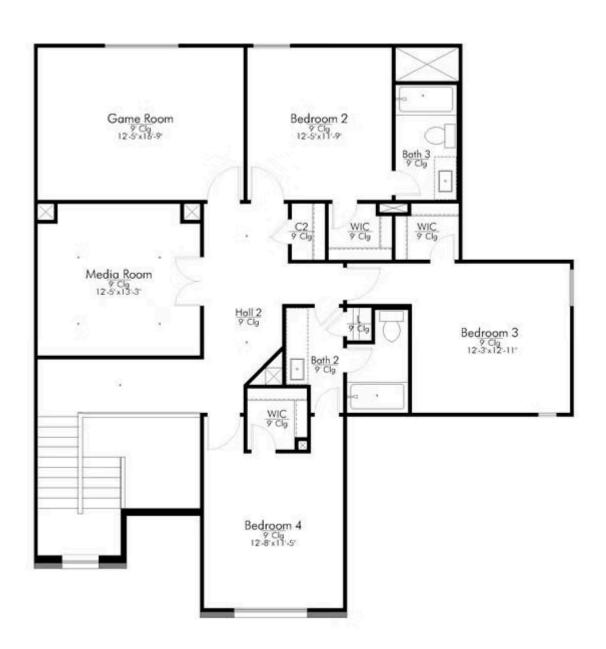

Get ready, the 3135 is going to blow you away!

Downstairs, the entryway sets the tone for this welcoming home. To your left, you'll find a tucked-away staircase and a convenient coat closet. To the right, a spacious study with a large window creates the perfect space for a home office or private retreat. As you exit the study, you'll approach a powder room and a door leading to the two-car tandem garage, which offers additional storage or parking space.

From the garage, double access leads to a walk-through utility room that connects directly to the luxurious primary bedroom. The primary suite is a true haven, featuring a generously sized bedroom, a walk-in closet, and an en-suite bathroom designed for comfort