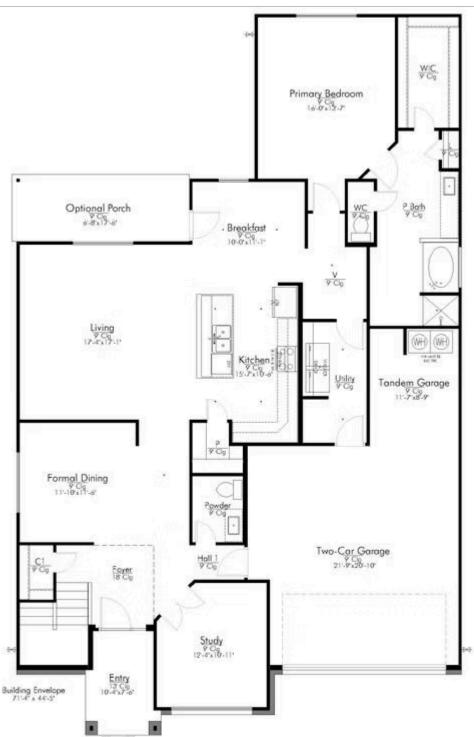

Get ready, the 3135 is going to blow you away!

Downstairs, the entryway sets the tone for this welcoming home. To your left, you'll find a tucked-away staircase and a convenient coat closet. To the right, a spacious study with a large window creates the perfect space for a home office or private retreat. As you exit the study, you'll approach a powder room and a door leading to the two-car tandem garage, which offers additional storage or parking space.

From the garage, double access leads to a walk-through utility room that connects directly to the luxurious primary bedroom. The primary suite is a true haven, featuring a generously sized bedroom, a walk-in closet, and an en-suite bathroom designed for comfort