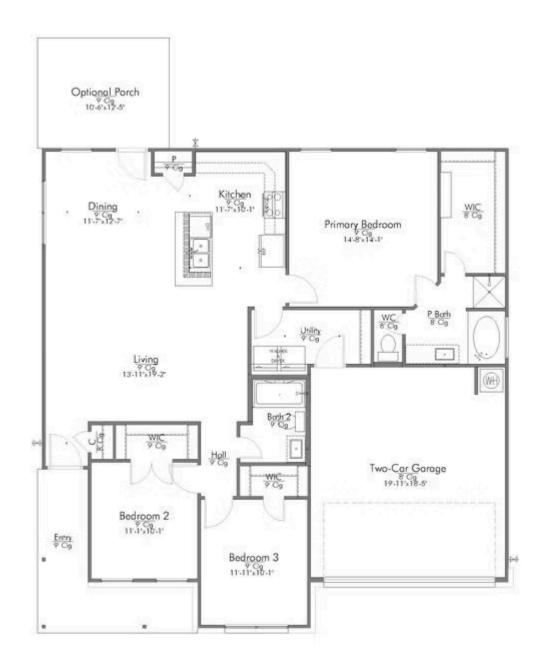

Introducing The 1422 by Stylecraft On Your Lot, a beautifully designed 3 bed, 2 bath home with a split floor plan for optimal privacy. The open common space features a modern kitchen with an island that flows into the dining and living areas, perfect for family gatherings.

Enjoy ample storage throughout, including walk-in closets in the secondary bedrooms, a welcoming entry closet, and a spacious pantry.