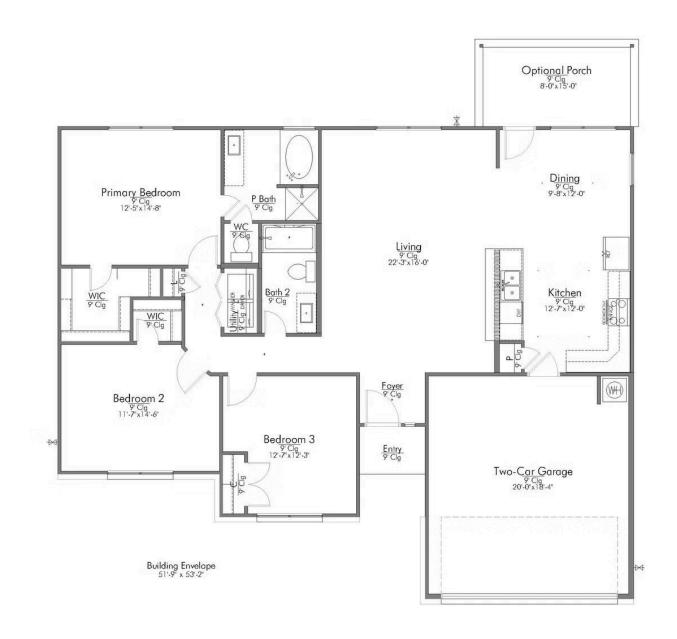

## The 1500

**Bell County** 

PRICE FROM:

\$219,900

1,548 Ft<sup>2</sup>

3 Bedrooms

2 Bathrooms

2 Car Garage

Some images shown may be from a previously built Stylecraft home of similar design. Actual options, colors, and selections may vary. Contact us for details!

Welcome to The 1500 by Stylecraft On Your Lot! Step into the foyer and be greeted by an inviting open common space. The kitchen, featuring a convenient peninsula with a sink, flows seamlessly into the dining room, which offers easy access to the backyard–perfect for indoor-outdoor living.