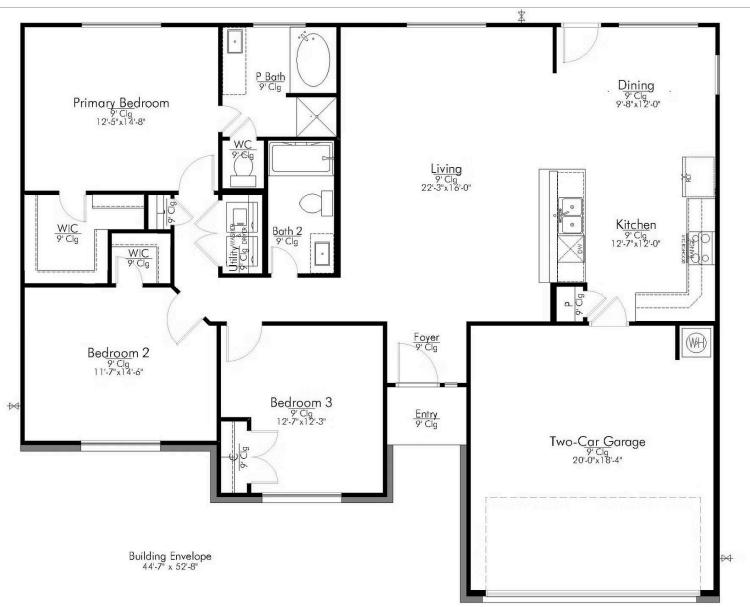

## The 1500

**Bell County** 



PRICE FROM:

\$219,900

1,548 Ft<sup>2</sup>

3 Bedrooms

2 Bathrooms

2 Car Garage

Some images shown may be from a previously built Stylecraft home of similar design. Actual options, colors, and selections may vary. Contact us for details!

Welcome to The 1500 by Stylecraft On Your Lot! Step into the foyer and be greeted by an inviting open common space. The kitchen, featuring a convenient peninsula with a sink, flows seamlessly into the dining room, which offers easy access to the backyard–perfect for indoor-outdoor living.











## The 1500 Bell County Community











## The 1500 Bell County Community









## The 1500 Bell County Community