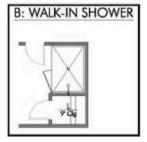

A popular choice among families seeking large gathering spaces and ample storage, the Bedford offers luxury living with 3 bedrooms and 2 baths. This beautiful home features large secondary bedrooms with walk-in closets. Open living, dining and kitchen provides abundant space, without all of the cost. Picture yourself washing your dishes as you look out your window as your children play after dinner. The primary bedroom suite is fit for a king-sized bed, and features a large walk-in closet.