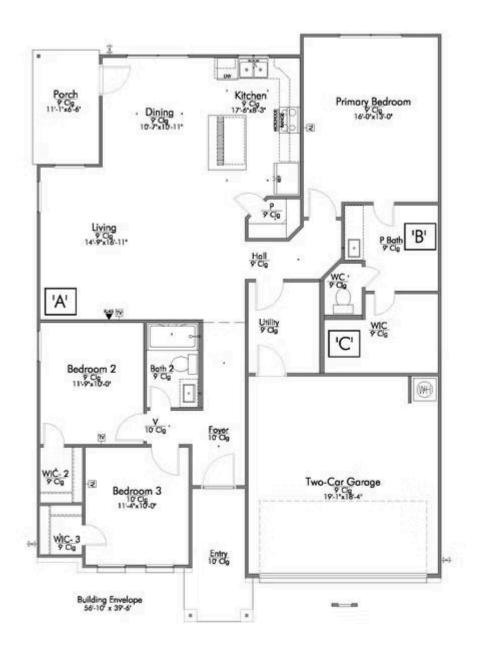

## **Bell County**

PRICE FROM:

\$218,900

1,517 Ft<sup>2</sup>

3 Bedrooms

2 Bathrooms

2 Car Garage

Some images shown may be from a previously built Stylecraft home of similar design. Actual options, colors, and selections may vary. Contact us for details!

A popular choice among families seeking large gathering spaces and ample storage, the Bedford offers luxury living with 3 bedrooms and 2 baths. This beautiful home features large secondary bedrooms with walk-in closets. Open living, dining and kitchen provides abundant space, without all of the cost. Picture yourself washing your dishes as you look out your window as your children play after dinner. The primary bedroom suite is fit for a king-sized bed, and features a large walk-in closet.