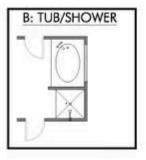

A popular choice among families seeking large gathering spaces and ample storage, the Bedford offers luxury living with 3 bedrooms and 2 baths. This beautiful home features large secondary bedrooms with walk-in closets. Open living, dining and kitchen provides abundant space, without all of the cost. Picture yourself washing your dishes as you look out your window as your children play after dinner. The primary bedroom suite is fit for a king-sized bed, and features a large walk-in closet.