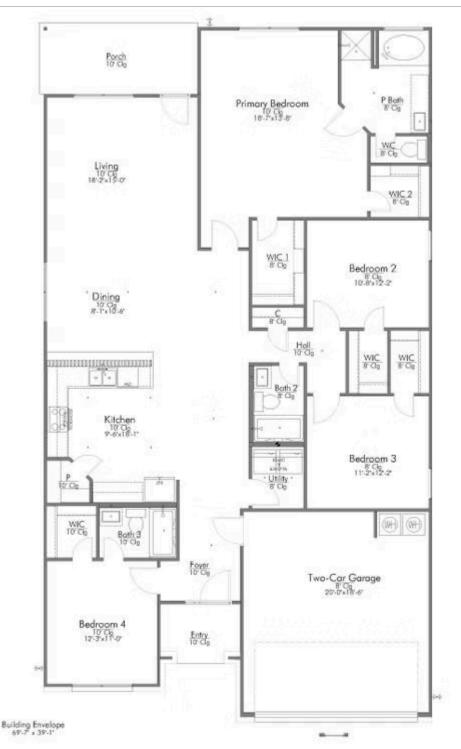

## The 2082

**Bell County** 

PRICE FROM:

\$257,900

2.043 Ft<sup>2</sup>

4 Bedrooms

3 Bathrooms

🖴 2 Car Garage

Some images shown may be from a previously built Stylecraft home of similar design. Actual options, colors, and selections may vary. Contact us for details!

This 4 bedroom, 2 bath home is exactly what you've been looking for. It's the perfect home for a multi-generational family, those looking for a private space for guests, or added privacy for one of your children. With walk-in closets in every bedroom and dual walk-in closets in the primary, you won't run out of storage space. Walk into your open concept living area, where you'll have more than enough room to cuddle up or host all of your friends and family.