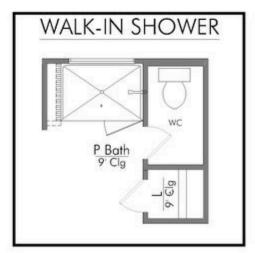

The primary suite is a standout feature of this home. The abundance of natural light pouring in from the large windows creates a warm