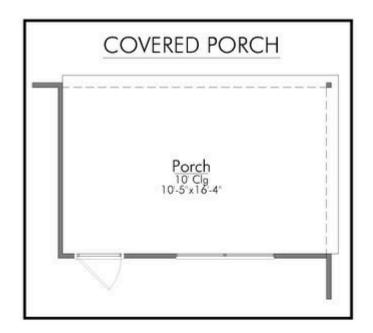

Prepare to be swept away by the luxurious and spacious one-story, 4 bedroom, 3 bath floor plan that will capture your heart. The intelligent design of this home maximizes the amount of living space available on a single floor. Step inside and be amazed by the open concept kitchen, living, and dining room combination which provides a stunning backdrop for entertaining and family gatherings. With a large center island, and walk-in pantry - the kitchen acts as the heart of this home.