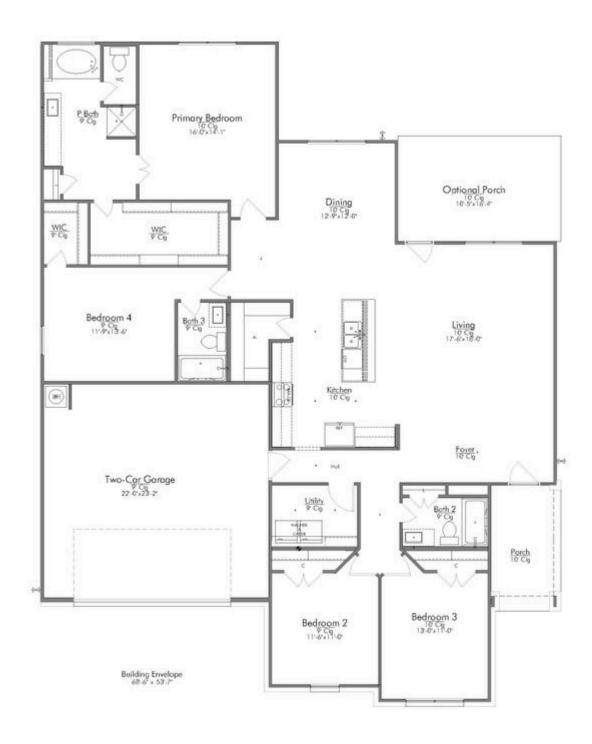

Prepare to be swept away by the luxurious and spacious one-story, 4 bedroom, 3 bath floor plan that will capture your heart. The intelligent design of this home maximizes the amount of living space available on a single floor. Step inside and be amazed by the open concept kitchen, living, and dining room combination which provides a stunning backdrop for entertaining and family gatherings. With a large center island, and walk-in pantry - the kitchen acts as the heart of this home.

The primary suite is a standout feature of this home. The abundance of natural light pouring in from the large windows creates a warm