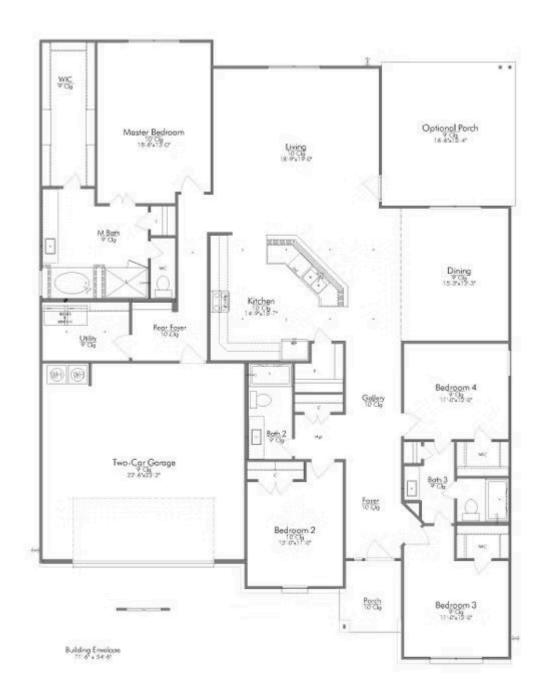

## The 2483

**Bell County** 

PRICE FROM:

\$306,900

2,551 Ft<sup>2</sup>

4 Bedrooms

3 Bathrooms

2 Car Garage

Some images shown may be from a previously built Stylecraft home of similar design. Actual options, colors, and selections may vary. Contact us for details!

The charm and functionality of this 4 bedroom, 3 bath home is truly inviting. We love the luxurious feel of this one-story home. The abundant counter space and storage in the kitchen, which opens to your expansive and well-lit living room combine to create the perfect gathering space for your family. The galley-style hallway entrance leads you to the formal dining and through the living area you'll find the large covered back porch. Each bedroom is thoughtfully designed, to include large closets, and an additional ensuite bath. Your master suite is finished with dual walk-in closets, an oversized corner garden tub, and dual master vanities.