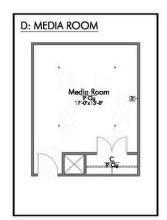

#### Some images shown may be from a previously built Stylecraft home of similar design. Actual options, colors, and selections may vary. Contact us for details!

New and improved! Walk into perfection in this spacious, welcoming floor plan! With a formal study, new open kitchen layout, formal dining area, and living room that flow together seamlessly, this floor plan is sure to please those looking for the ideal family home! The Livingston offers a large media room for kids and adults alike. Our favorite feature is a little surprise that's on the second story of the home that you'll just have to see for yourself.