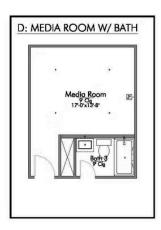

#### Some images shown may be from a previously built Stylecraft home of similar design. Actual options, colors, and selections may vary. Contact us for details!

New and improved! Walk into perfection in this spacious, welcoming floor plan! With a formal study, new open kitchen layout, formal dining area, and living room that flow together seamlessly, this floor plan is sure to please those looking for the ideal family home! The Livingston offers a large media room for kids and adults alike. Our favorite feature is a little surprise that's on the second story of the home that you'll just have to see for yourself.