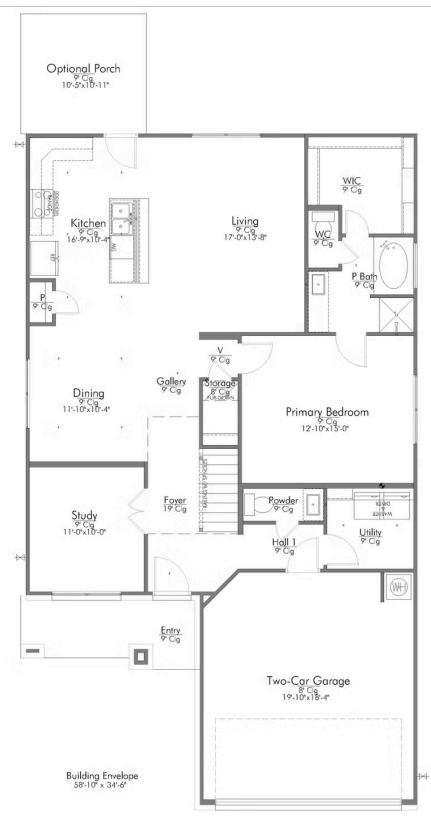

#### Some images shown may be from a previously built Stylecraft home of similar design. Actual options, colors, and selections may vary. Contact us for details!

New and improved! Walk into perfection in this spacious, welcoming floor plan! With a formal study, new open kitchen layout, formal dining area, and living room that flow together seamlessly, this floor plan is sure to please those looking for the ideal family home! The Livingston offers a large media room for kids and adults alike. Our favorite feature is a little surprise that's on the second story of the home that you'll just have to see for yourself.