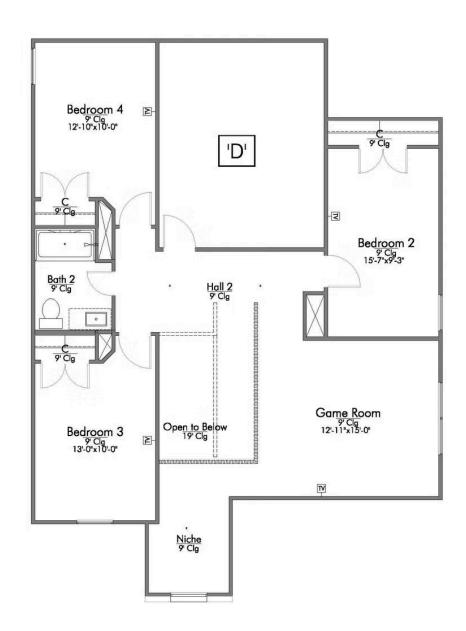

#### Some images shown may be from a previously built Stylecraft home of similar design. Actual options, colors, and selections may vary. Contact us for details!

New and improved! Walk into perfection in this spacious, welcoming floor plan! With a formal study, new open kitchen layout, formal dining area, and living room that flow together seamlessly, this floor plan is sure to please those looking for the ideal family home! The Livingston offers a large media room for kids and adults alike. Our favorite feature is a little surprise that's on the second story of the home that you'll just have to see for yourself.