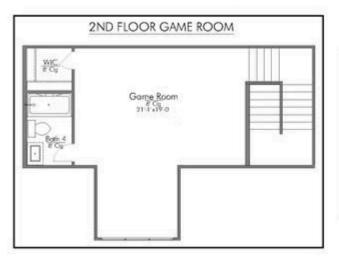

Past the kitchen, a hallway leads to a utility room that connects to the garage, a generously sized storage room, two secondary bedrooms, and a shared full bathroom. This side of the home ensures convenience and practicality for family