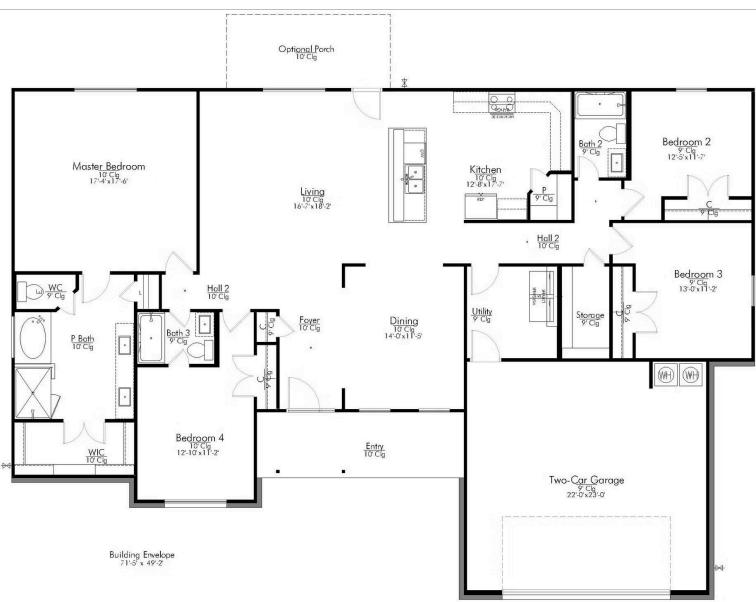

The large front porch welcomes you into a foyer. To your right, you'll find an open yet private dining room, cleverly positioned to maintain both elegance and functionality. From here, the home flows seamlessly into a spacious living room, offering plenty of space for relaxation and gatherings.

The kitchen, located just beyond the living room, is a chef's dream with an island, three-sided countertops, and a pantry conveniently located in the corner. This layout provides ample space for cooking, storage, and hosting.

Past the kitchen, a hallway leads to a utility room that connects to the garage, a generously sized storage room, two secondary bedrooms, and a shared full bathroom. This side of the home ensures convenience and practicality for family