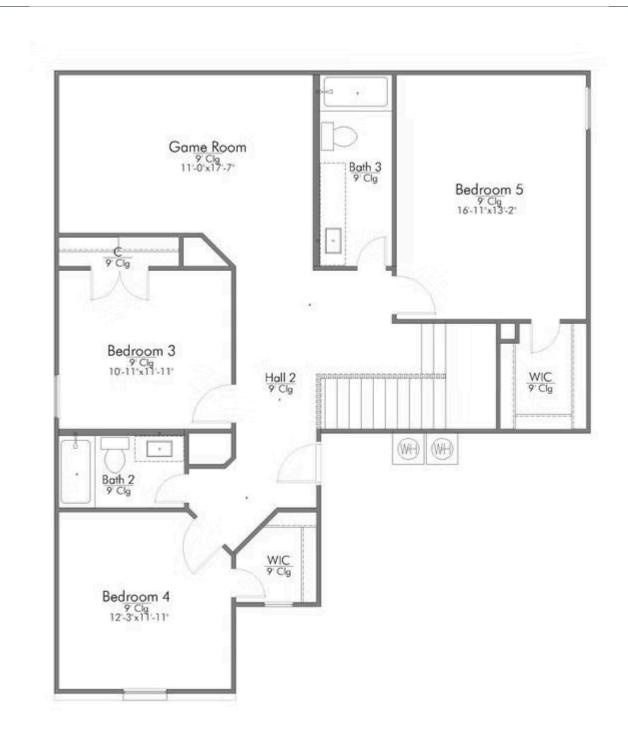

Some images shown may be from a previously built Stylecraft home of similar design. Actual options, colors, and selections may vary. Contact us for details!

This floor plan is one of our favorites because of the way the layout perfectly combines functionality and style! With 4 bedrooms and 3.5 baths, this home is inviting and endearing, while still remaining elegant. We think you will love the way the kitchen looks out into the dining room and living room, how inviting the master bedroom is with its vaulted ceilings, and how spacious each closet in the home is. The utility room acts as a traditional mudroom, connecting the kitchen to the garage. In the kitchen you'll find one of the largest pantries in our portfolio – with plenty of built-in storage to feed everyone in your family. Upstairs you'll find 3 additional bedrooms, a large game room that can be converted into a 5th bedroom, and 2 additional full baths.