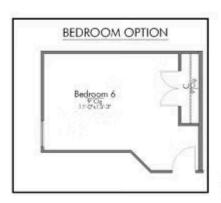

Some images shown may be from a previously built Stylecraft home of similar design. Actual options, colors, and selections may vary. Contact us for details!

This floor plan is one of our favorites because of the way the layout perfectly combines functionality and style! With 4 bedrooms and 3.5 baths, this home is inviting and endearing, while still remaining elegant. We think you will love the way the kitchen looks out into the dining room and living room, how inviting the master bedroom is with its vaulted ceilings, and how spacious each closet in the home is. The utility room acts as a traditional mudroom, connecting the kitchen to the garage. In the kitchen you'll find one of the largest pantries in our portfolio – with plenty of built-in storage to feed everyone in your family. Upstairs you'll find 3 additional bedrooms, a large game room that can be converted into a 5th bedroom, and 2 additional full baths.