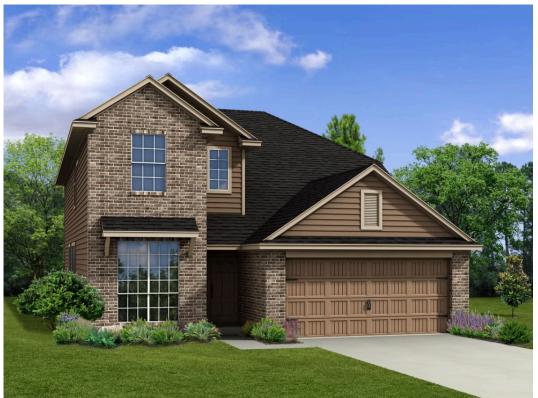

## The 2820

**Bell County** 

PRICE FROM:

\$336,900

2,823 Ft<sup>2</sup>

**□** 5 Bedrooms

3.5 Bathrooms

🗀 2 Car Garage

Some images shown may be from a previously built Stylecraft home of similar design. Actual options, colors, and selections may vary. Contact us for details!

This floor plan is one of our favorites because of the way the layout perfectly combines functionality and style! With 4 bedrooms and 3.5 baths, this home is inviting and endearing, while still remaining elegant. We think you will love the way the kitchen looks out into the dining room and living room, how inviting the master bedroom is with its vaulted ceilings, and how spacious each closet in the home is. The utility room acts as a traditional mudroom, connecting the kitchen to the garage. In the kitchen you'll find one of the largest pantries in our portfolio – with plenty of built-in storage to feed everyone in your family. Upstairs you'll find 3 additional bedrooms, a large game room that can be converted into a 5th bedroom, and 2 additional full baths.