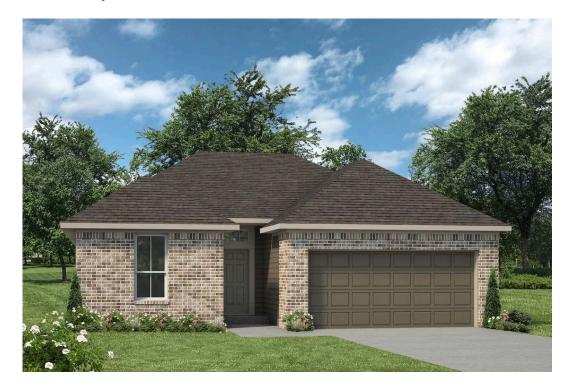

## The 1215

**Brazos County** 

PRICE FROM:

\$192,900

1,225 Ft<sup>2</sup>

3 Bedrooms

2 Car Garage

Some images shown may be from a previously built Stylecraft home of similar design. Actual options, colors, and selections may vary. Contact us for details!

The 1215 is a practical yet beautiful home that prioritizes space and affordability. With 3 bedrooms, 2 bathrooms, and a large living area, the home feels grand and spacious. The open kitchen and dining area is spacious and welcoming, and the primary bedroom features a walk-in closet, ensuring plenty of storage space.

This lovely cottage-style home offers three exterior designs to choose from, providing plenty of options to personalize your space. Stylecraft's included features lay the foundation for a beautiful home that you can customize to include all the features and finishes that