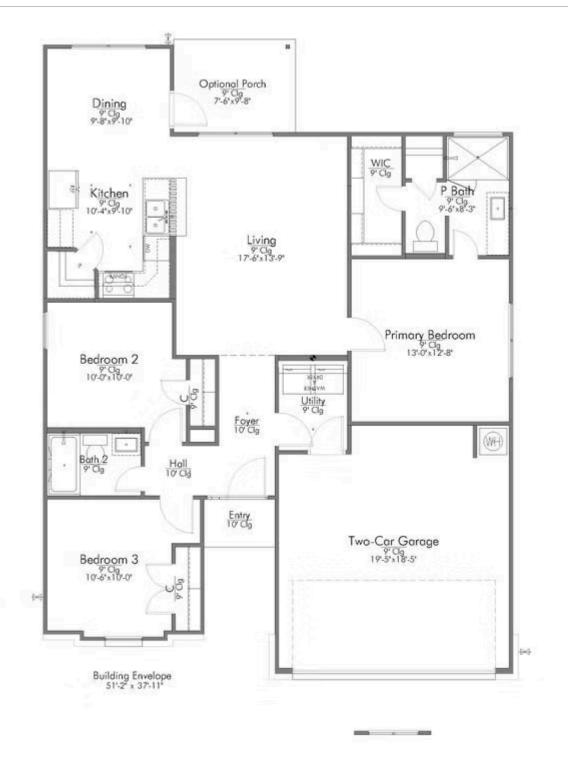

The 1215 is a practical yet beautiful home that prioritizes space and affordability. With 3 bedrooms, 2 bathrooms, and a large living area, the home feels grand and spacious. The open kitchen and dining area is spacious and welcoming, and the primary bedroom features a walk-in closet, ensuring plenty of storage space.