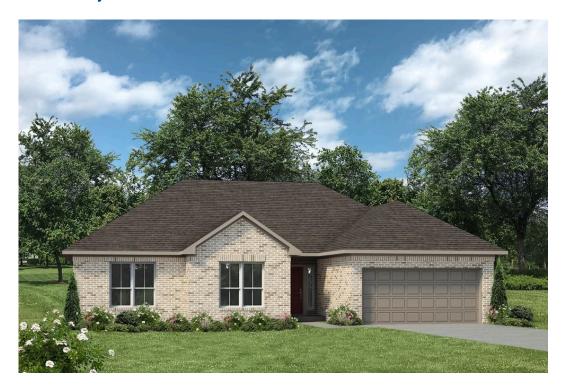

## The 1500

**Brazos County** 

PRICE FROM:

\$217,900

1,548 Ft<sup>2</sup>

3 Bedrooms

2 Bathrooms

2 Car Garage

Some images shown may be from a previously built Stylecraft home of similar design. Actual options, colors, and selections may vary. Contact us for details!

Welcome to The 1500 by Stylecraft On Your Lot! Step into the foyer and be greeted by an inviting open common space. The kitchen, featuring a convenient peninsula with a sink, flows seamlessly into the dining room, which offers easy access to the backyard–perfect for indoor-outdoor living.