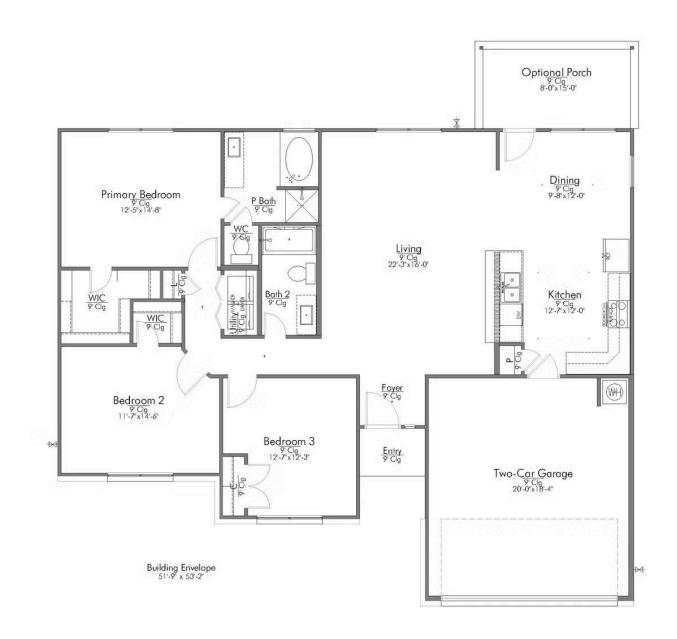

## The 1500

**Brazos County** 

PRICE FROM:

\$217,900

1,548 Ft<sup>2</sup>

3 Bedrooms

2 Bathrooms

2 Car Garage

Some images shown may be from a previously built Stylecraft home of similar design. Actual options, colors, and selections may vary. Contact us for details!

Welcome to The 1500 by Stylecraft On Your Lot! Step into the foyer and be greeted by an inviting open common space. The kitchen, featuring a convenient peninsula with a sink, flows seamlessly into the dining room, which offers easy access to the backyard–perfect for indoor-outdoor living.

## The 1500 Brazos County Community