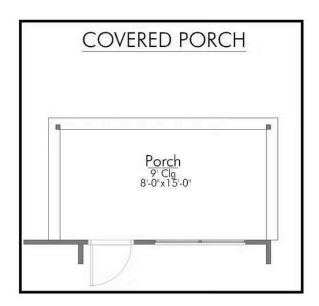

Some images shown may be from a previously built Stylecraft home of similar design. Actual options, colors, and selections may vary. Contact us for details!

Welcome to The 1500 by Stylecraft On Your Lot! Step into the foyer and be greeted by an inviting open common space. The kitchen, featuring a convenient peninsula with a sink, flows seamlessly into the dining room, which offers easy access to the backyard–perfect for indoor-outdoor living.