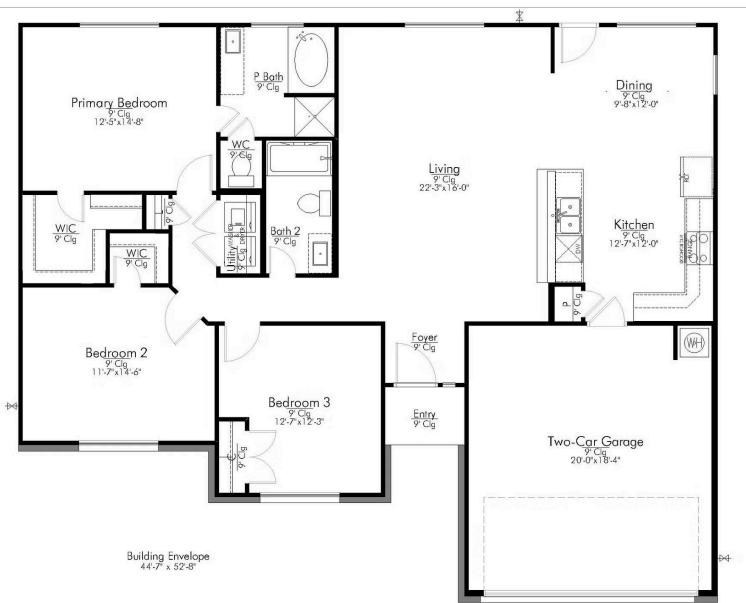

## The 1500

**Brazos County** 



PRICE FROM:

\$217,900

1,548 Ft<sup>2</sup>

3 Bedrooms

2 Bathrooms

2 Car Garage

Some images shown may be from a previously built Stylecraft home of similar design. Actual options, colors, and selections may vary. Contact us for details!

Welcome to The 1500 by Stylecraft On Your Lot! Step into the foyer and be greeted by an inviting open common space. The kitchen, featuring a convenient peninsula with a sink, flows seamlessly into the dining room, which offers easy access to the backyard–perfect for indoor-outdoor living.











## The 1500 Brazos County Community











## The 1500 Brazos County Community









## The 1500 Brazos County Community