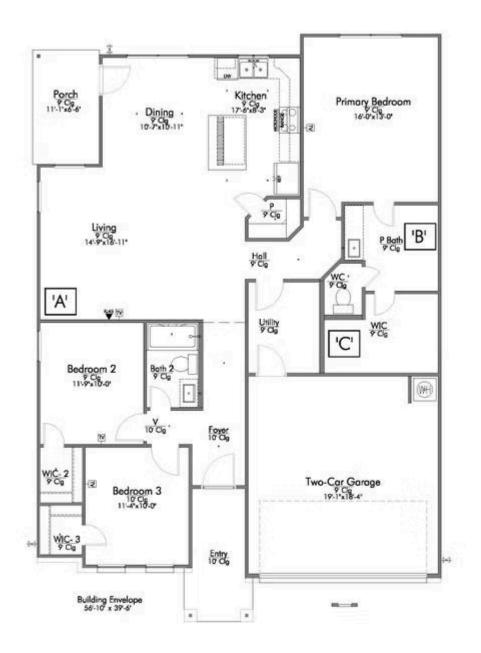

## The 1514

**Brazos County** 

PRICE FROM:

\$216,900

1,517 Ft<sup>2</sup>

3 Bedrooms

2 Bathrooms

2 Car Garage

Some images shown may be from a previously built Stylecraft home of similar design. Actual options, colors, and selections may vary. Contact us for details!

A popular choice among families seeking large gathering spaces and ample storage, the Bedford offers luxury living with 3 bedrooms and 2 baths. This beautiful home features large secondary bedrooms with walk-in closets. Open living, dining and kitchen provides abundant space, without all of the cost. Picture yourself washing your dishes as you look out your window as your children play after dinner. The primary bedroom suite is fit for a king-sized bed, and features a large walk-in closet.