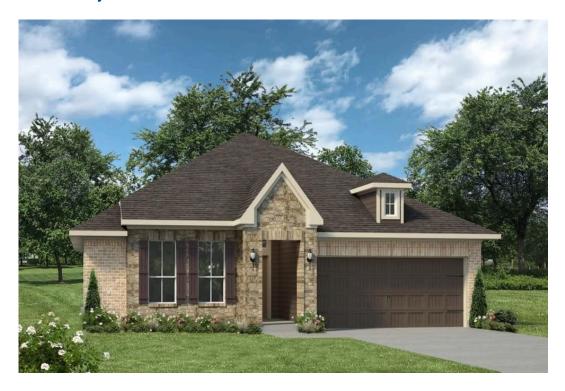

## The 1514

**Brazos County** 

PRICE FROM:

\$216,900

1,517 Ft<sup>2</sup>

3 Bedrooms

2 Bathrooms

2 Car Garage

Some images shown may be from a previously built Stylecraft home of similar design. Actual options, colors, and selections may vary. Contact us for details!

A popular choice among families seeking large gathering spaces and ample storage, the Bedford offers luxury living with 3 bedrooms and 2 baths. This beautiful home features large secondary bedrooms with walk-in closets. Open living, dining and kitchen provides abundant space, without all of the cost. Picture yourself washing your dishes as you look out your window as your children play after dinner. The primary bedroom suite is fit for a king-sized bed, and features a large walk-in closet.