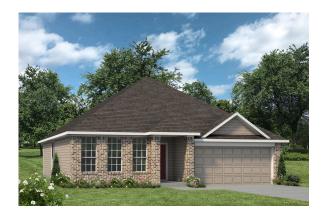

## The 1818

**Brazos County** 

PRICE FROM:

\$235,900

1,841 Ft<sup>2</sup>

3 Bedrooms

2 Bathrooms

🔁 2 Car Garage

Some images shown may be from a previously built Stylecraft home of similar design. Actual options, colors, and selections may vary. Contact us for details!

If charm and elegance are what you're looking for – Welcome home! A favorite of many, the Sloane has several features that make it stand out from the rest. From the moment you see the exterior, you're captivated. Interior features include dual living areas to use as you choose, a large kitchen with granite-topped island that is open through the dining and living room, stunning windows flowing with natural light, an optional study alcove, and a spacious primary suite.