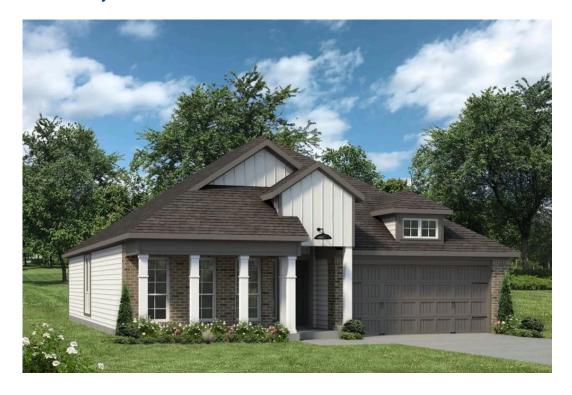

## The 1818

**Brazos County** 

PRICE FROM:

\$235,900

1,841 Ft<sup>2</sup>

3 Bedrooms

2 Bathrooms

🔁 2 Car Garage

Some images shown may be from a previously built Stylecraft home of similar design. Actual options, colors, and selections may vary. Contact us for details!

If charm and elegance are what you're looking for – Welcome home! A favorite of many, the Sloane has several features that make it stand out from the rest. From the moment you see the exterior, you're captivated. Interior features include dual living areas to use as you choose, a large kitchen with granite-topped island that is open through the dining and living room, stunning windows flowing with natural light, an optional study alcove, and a spacious primary suite.