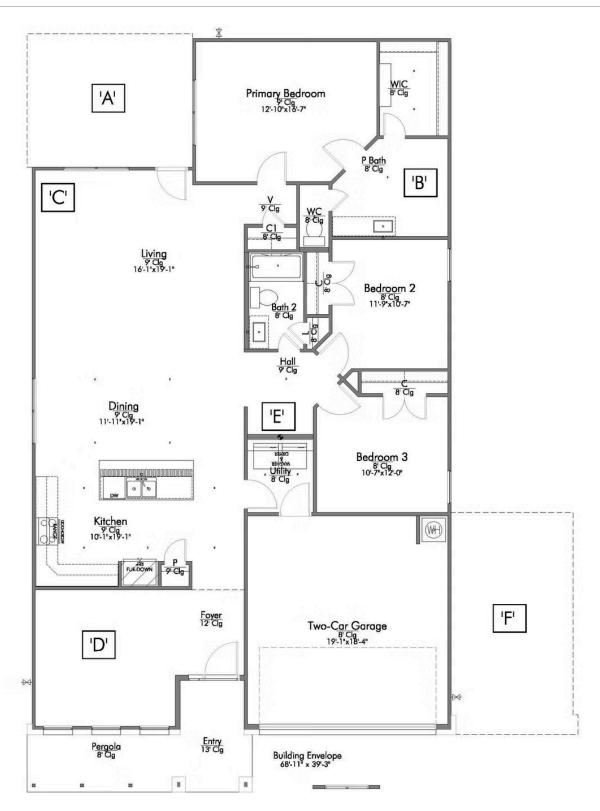

## The 1818

**Brazos County** 

PRICE FROM:

\$235,900

1,841 Ft<sup>2</sup>

3 Bedrooms

2 Bathrooms

🔁 2 Car Garage

Some images shown may be from a previously built Stylecraft home of similar design. Actual options, colors, and selections may vary. Contact us for details!

If charm and elegance are what you're looking for – Welcome home! A favorite of many, the Sloane has several features that make it stand out from the rest. From the moment you see the exterior, you're captivated. Interior features include dual living areas to use as you choose, a large kitchen with granite-topped island that is open through the dining and living room, stunning windows flowing with natural light, an optional study alcove, and a spacious primary suite.