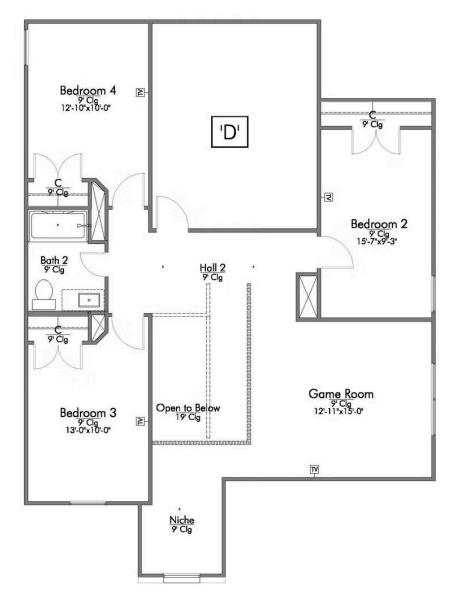

## Some images shown may be from a previously built Stylecraft home of similar design. Actual options, colors, and selections may vary. Contact us for details!

New and improved! Walk into perfection in this spacious, welcoming floor plan! With a formal study, new open kitchen layout, formal dining area, and living room that flow together seamlessly, this floor plan is sure to please those looking for the ideal family home! The Livingston offers a large media room for kids and adults alike. Our favorite feature is a little surprise that's on the second story of the home that you'll just have to see for yourself.