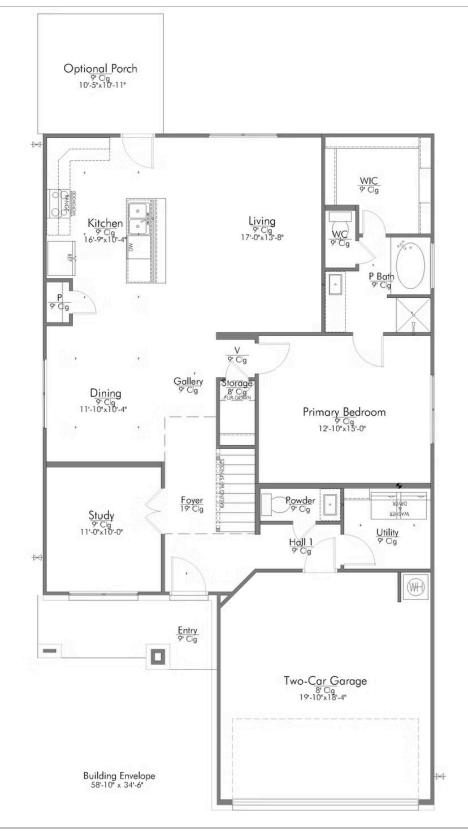

## The 2516 Brazos County

## Some images shown may be from a previously built Stylecraft home of similar design. Actual options, colors, and selections may vary. Contact us for details!

New and improved! Walk into perfection in this spacious, welcoming floor plan! With a formal study, new open kitchen layout, formal dining area, and living room that flow together seamlessly, this floor plan is sure to please those looking for the ideal family home! The Livingston offers a large media room for kids and adults alike. Our favorite feature is a little surprise that's on the second story of the home that you'll just have to see for yourself.