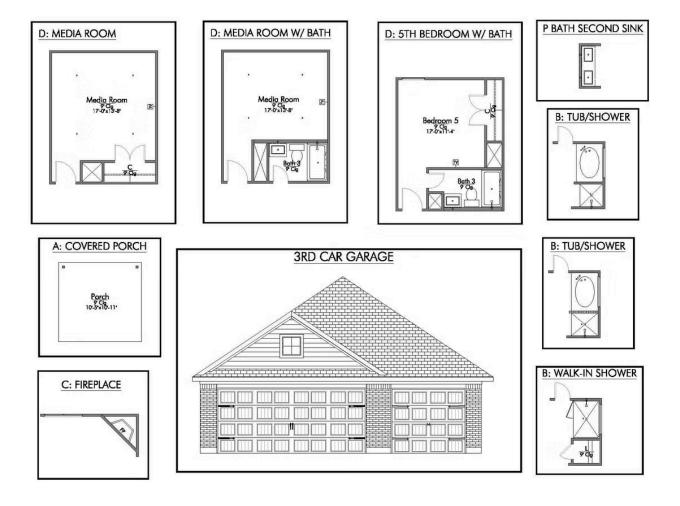

## Some images shown may be from a previously built Stylecraft home of similar design. Actual options, colors, and selections may vary. Contact us for details!

New and improved! Walk into perfection in this spacious, welcoming floor plan! With a formal study, new open kitchen layout, formal dining area, and living room that flow together seamlessly, this floor plan is sure to please those looking for the ideal family home! The Livingston offers a large media room for kids and adults alike. Our favorite feature is a little surprise that's on the second story of the home that you'll just have to see for yourself.