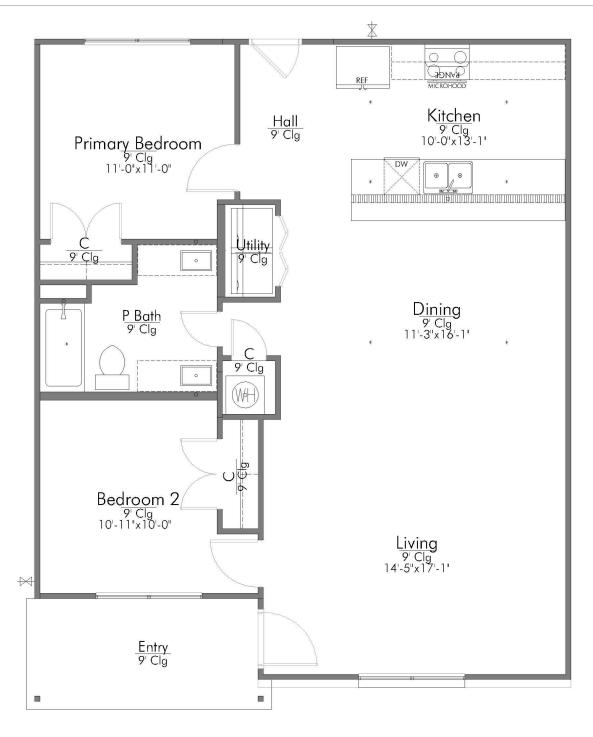

The kitchen is large for a home of this square footage, offering plenty of additional counters pace for prep work and storage. The sink

Stylecraft Builders reserves the right to change features, prices, plans and specifications without notice. Additional association fees may apply. Other fees may also apply. Please see your onsite sales associate for additional information and more details. ©2025 Stylecraft Builders.

Building Envelope 37'-10" x 30'-9"

STYLECRAFT

In continuous effort by Stylecraft Builders to improve the quality of your home, we reserve the right to change features, prices, plans and specifications without notice. Floorplans and elevation renderings are artists' conceptiions only. Significant changes may be made during or after the construction of the model homes. Stylecraft Builders reserves the right to modify, relocate or eliminate any or all of the features, specifications, plan utilities, design or shape thereof, all without notice or obligations to any purchaser. Price range reflects base price only. Location premiums will be charged for certain locations and are not included in the base price of the home. Additional association fees may apply. Other fees may also apply. Amenities are proposed and planned or may be under construction. All square footages are approximate square footages of the total livable space. Water heater location deemed per city municipality code. Please see your onsite sales associate for additional information and more details. © 2022 Stylecraft Builders.