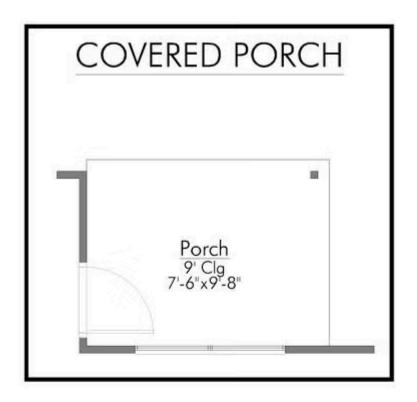

The 1215 is a practical yet beautiful home that prioritizes space and affordability. With 3 bedrooms, 2 bathrooms, and a large living area, the home feels grand and spacious. The open kitchen and dining area is spacious and welcoming, and the primary bedroom features a walk-in closet, ensuring plenty of storage space.