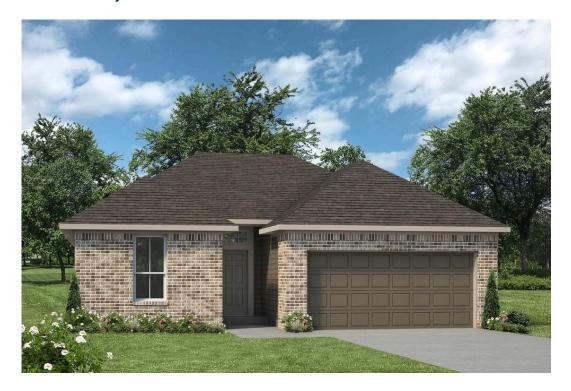

The 1215 is a practical yet beautiful home that prioritizes space and affordability. With 3 bedrooms, 2 bathrooms, and a large living area, the home feels grand and spacious. The open kitchen and dining area is spacious and welcoming, and the primary bedroom features a walk-in closet, ensuring plenty of storage space.

This lovely cottage-style home offers three exterior designs to choose from, providing plenty of options to personalize your space.

Stylecraft's included features lay the foundation for a beautiful home that you can customize to include all the features and finishes that