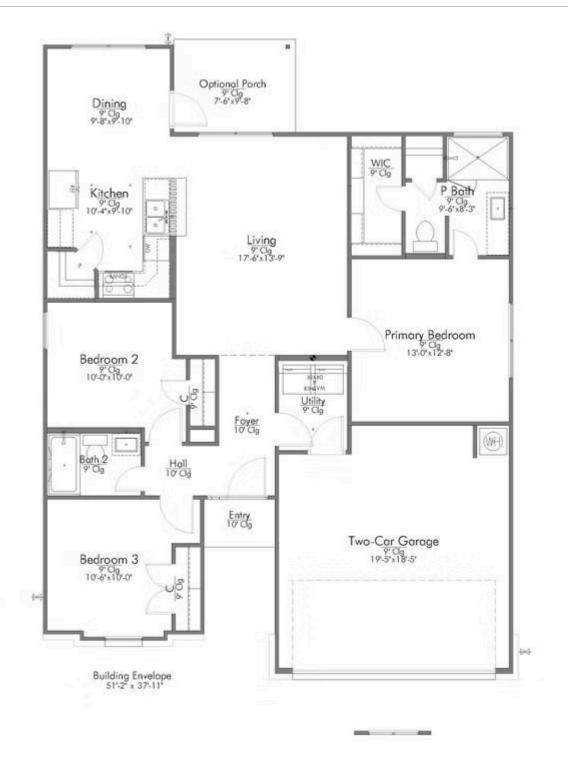

The 1215 is a practical yet beautiful home that prioritizes space and affordability. With 3 bedrooms, 2 bathrooms, and a large living area, the home feels grand and spacious. The open kitchen and dining area is spacious and welcoming, and the primary bedroom features a walk-in closet, ensuring plenty of storage space.