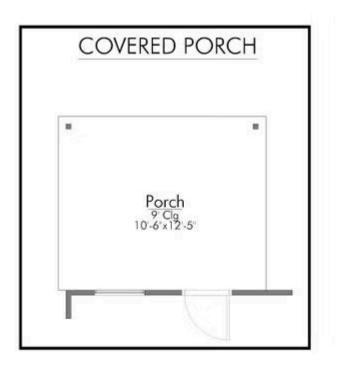

## The 1422

**Burleson County** 

PRICE FROM:

\$209,900

1,445 Ft<sup>2</sup>

3 Bedrooms

2 Bathrooms

🔁 2 Car Garage

Some images shown may be from a previously built Stylecraft home of similar design. Actual options, colors, and selections may vary. Contact us for details!

Introducing The 1422 by Stylecraft On Your Lot, a beautifully designed 3 bed, 2 bath home with a split floor plan for optimal privacy. The open common space features a modern kitchen with an island that flows into the dining and living areas, perfect for family gatherings.