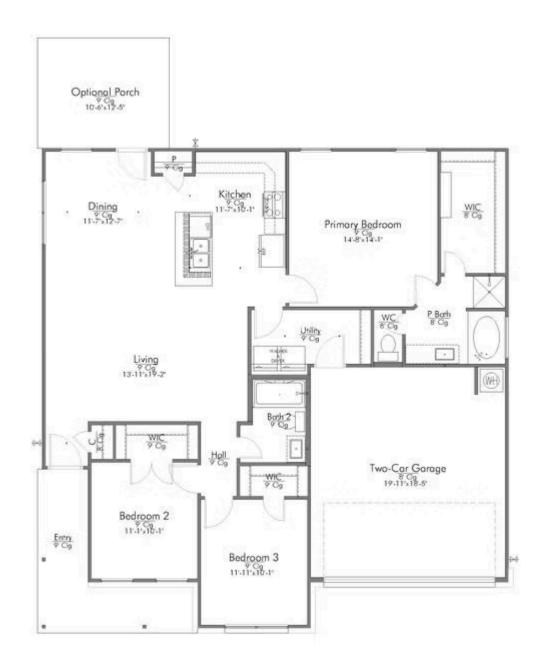

Some images shown may be from a previously built Stylecraft home of similar design. Actual options, colors, and selections may vary. Contact us for details!

Introducing The 1422 by Stylecraft On Your Lot, a beautifully designed 3 bed, 2 bath home with a split floor plan for optimal privacy. The open common space features a modern kitchen with an island that flows into the dining and living areas, perfect for family gatherings.

Enjoy ample storage throughout, including walk-in closets in the secondary bedrooms, a welcoming entry closet, and a spacious pantry.