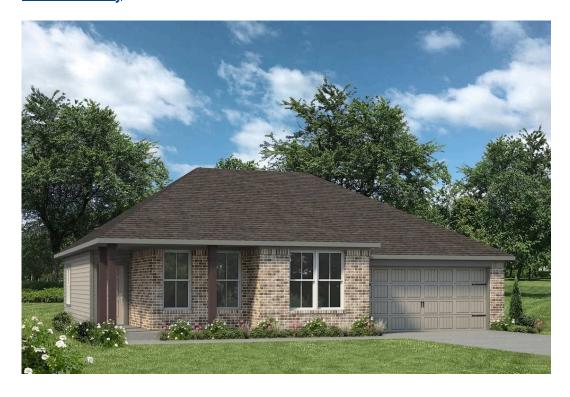

## The 1422

**Burleson County** 

PRICE FROM:

\$209,900

1,445 Ft<sup>2</sup>

3 Bedrooms

2 Bathrooms

🔁 2 Car Garage

Some images shown may be from a previously built Stylecraft home of similar design. Actual options, colors, and selections may vary. Contact us for details!

Introducing The 1422 by Stylecraft On Your Lot, a beautifully designed 3 bed, 2 bath home with a split floor plan for optimal privacy. The open common space features a modern kitchen with an island that flows into the dining and living areas, perfect for family gatherings.