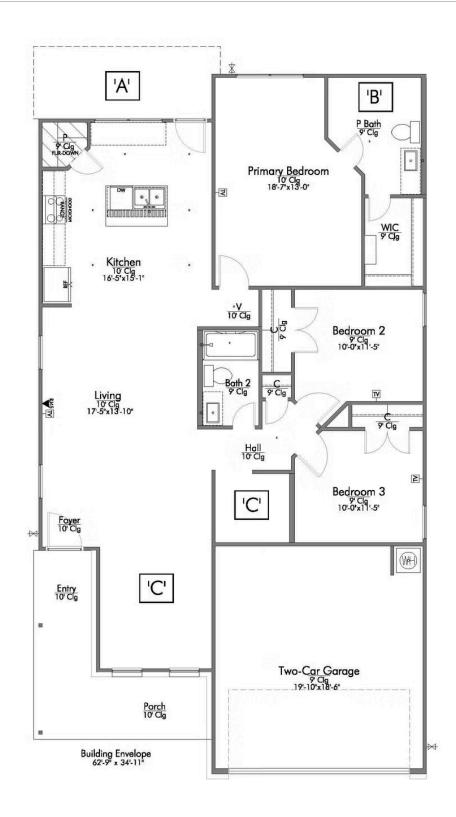

If you're wanting options and flexibility, this floor plan is exactly what you're looking for! This beautiful 3 bedroom, 2 bath home is thoughtfully designed to have three different options for the front room: a formal dining room, study, or 4th bedroom. You'll absolutely love the way the kitchen seamlessly flows into the living room, giving you ample space to gather with your family. From the luxuriously large primary bedroom with seating area, to the exquisite selections Stylecraft offers, you are guaranteed to love this home!

### 1475