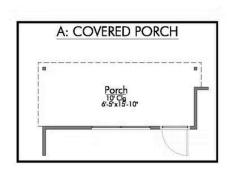

If you're wanting options and flexibility, this floor plan is exactly what you're looking for! This beautiful 3 bedroom, 2 bath home is thoughtfully designed to have three different options for the front room: a formal dining room, study, or 4th bedroom. You'll absolutely love the way the kitchen seamlessly flows into the living room, giving you ample space to gather with your family. From the luxuriously large primary bedroom with seating area, to the exquisite selections Stylecraft offers, you are guaranteed to love this home!