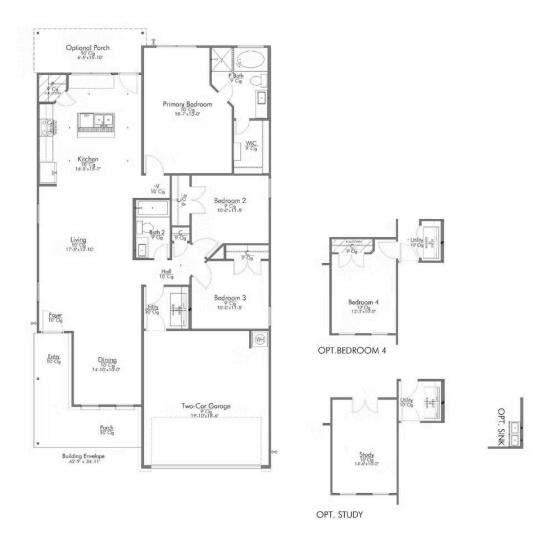

If you're wanting options and flexibility, this floor plan is exactly what you're looking for! This beautiful 3 bedroom, 2 bath home is thoughtfully designed to have three different options for the front room: a formal dining room, study, or 4th bedroom. You'll absolutely love the way the kitchen seamlessly flows into the living room, giving you ample space to gather with your family. From the luxuriously large primary bedroom with seating area, to the exquisite selections Stylecraft offers, you are guaranteed to love this home!

## S1475