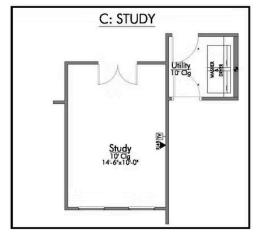

If you're wanting options and flexibility, this floor plan is exactly what you're looking for! This beautiful 3 bedroom, 2 bath home is thoughtfully designed to have three different options for the front room: a formal dining room, study, or 4th bedroom. You'll absolutely love the way the kitchen seamlessly flows into the living room, giving you ample space to gather with your family. From the luxuriously large primary bedroom with seating area, to the exquisite selections Stylecraft offers, you are guaranteed to love this home!