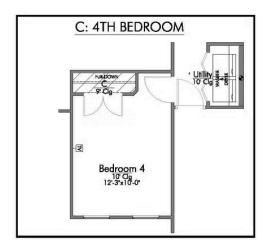

If you're wanting options and flexibility, this floor plan is exactly what you're looking for! This beautiful 3 bedroom, 2 bath home is thoughtfully designed to have three different options for the front room: a formal dining room, study, or 4th bedroom. You'll absolutely love the way the kitchen seamlessly flows into the living room, giving you ample space to gather with your family. From the luxuriously large primary bedroom with seating area, to the exquisite selections Stylecraft offers, you are guaranteed to love this home!