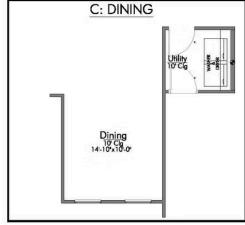

If you're wanting options and flexibility, this floor plan is exactly what you're looking for! This beautiful 3 bedroom, 2 bath home is thoughtfully designed to have three different options for the front room: a formal dining room, study, or 4th bedroom. You'll absolutely love the way the kitchen seamlessly flows into the living room, giving you ample space to gather with your family. From the luxuriously large primary bedroom with seating area, to the exquisite selections Stylecraft offers, you are guaranteed to love this home!