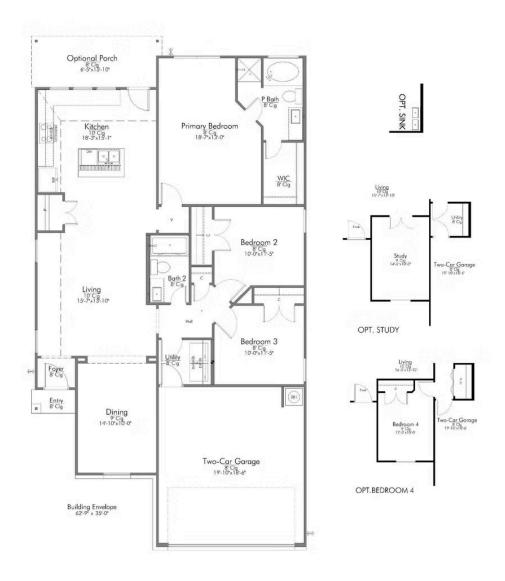

If you're wanting options and flexibility, this floor plan is exactly what you're looking for! This beautiful 3 bedroom, 2 bath home is thoughtfully designed to have three different options for the front room: a formal dining room, study, or 4th bedroom. You'll absolutely love the way the kitchen seamlessly flows into the living room, giving you ample space to gather with your family. From the luxuriously large primary bedroom with seating area, to the exquisite selections Stylecraft offers, you are guaranteed to love this home!