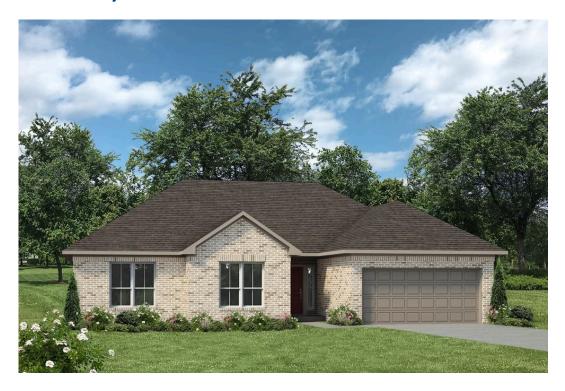

### The 1500

### **Burleson County**

PRICE FROM:

\$217,900

1,548 Ft<sup>2</sup>

3 Bedrooms

2 Bathrooms

2 Car Garage

Some images shown may be from a previously built Stylecraft home of similar design. Actual options, colors, and selections may vary. Contact us for details!

Welcome to The 1500 by Stylecraft On Your Lot! Step into the foyer and be greeted by an inviting open common space. The kitchen, featuring a convenient peninsula with a sink, flows seamlessly into the dining room, which offers easy access to the backyard–perfect for indoor-outdoor living.