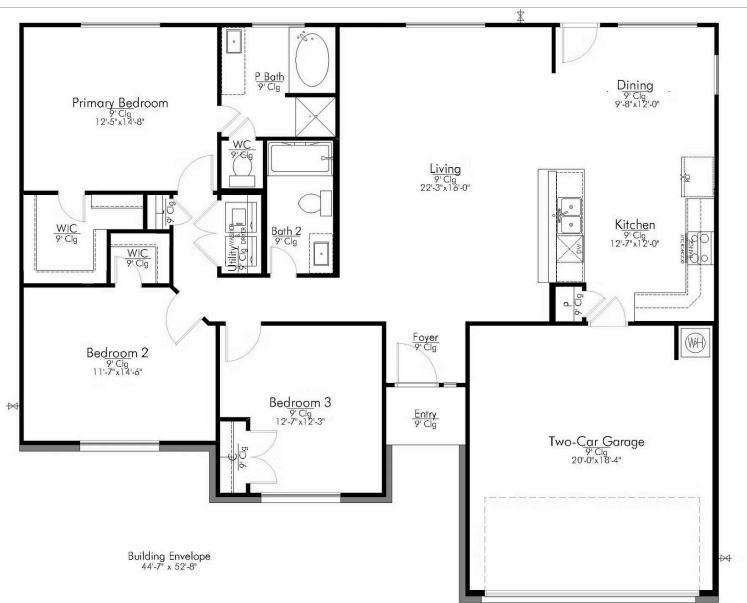

Welcome to The 1500 by Stylecraft On Your Lot! Step into the foyer and be greeted by an inviting open common space. The kitchen, featuring a convenient peninsula with a sink, flows seamlessly into the dining room, which offers easy access to the backyard–perfect for indoor-outdoor living.