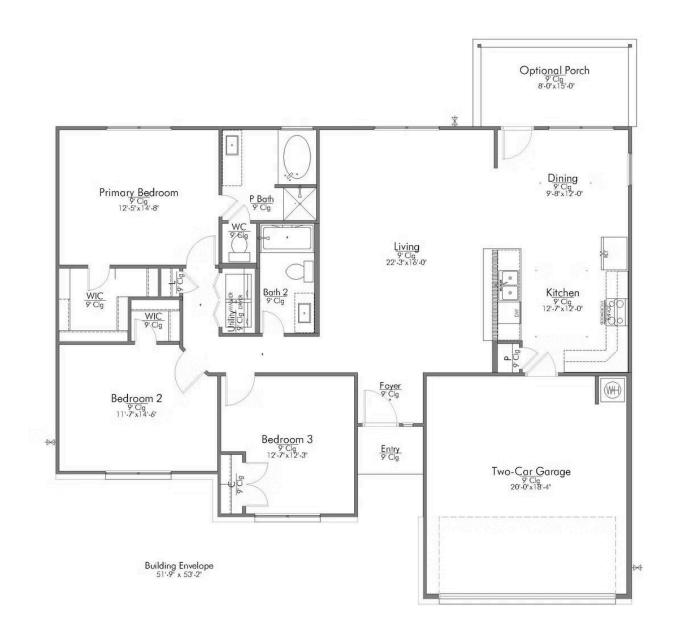

Welcome to The 1500 by Stylecraft On Your Lot! Step into the foyer and be greeted by an inviting open common space. The kitchen, featuring a convenient peninsula with a sink, flows seamlessly into the dining room, which offers easy access to the backyard–perfect for indoor-outdoor living.