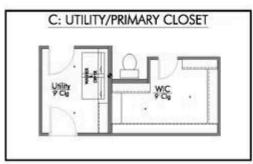

A popular choice among families seeking large gathering spaces and ample storage, the Bedford offers luxury living with 3 bedrooms and 2 baths. This beautiful home features large secondary bedrooms with walk-in closets. Open living, dining and kitchen provides abundant space, without all of the cost. Picture yourself washing your dishes as you look out your window as your children play after dinner. The primary bedroom suite is fit for a king-sized bed, and features a large walk-in closet.