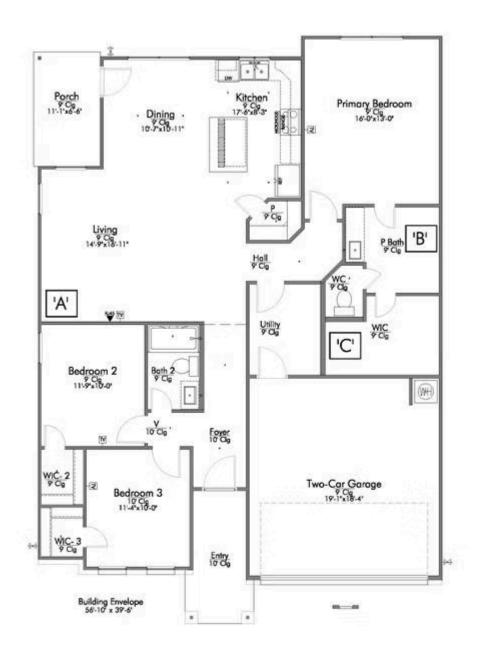

## **Burleson County**

PRICE FROM:

\$216,900

1,517 Ft<sup>2</sup>

3 Bedrooms

2 Bathrooms

2 Car Garage

Some images shown may be from a previously built Stylecraft home of similar design. Actual options, colors, and selections may vary. Contact us for details!

A popular choice among families seeking large gathering spaces and ample storage, the Bedford offers luxury living with 3 bedrooms and 2 baths. This beautiful home features large secondary bedrooms with walk-in closets. Open living, dining and kitchen provides abundant space, without all of the cost. Picture yourself washing your dishes as you look out your window as your children play after dinner. The primary bedroom suite is fit for a king-sized bed, and features a large walk-in closet.