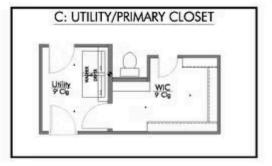

A popular choice among families seeking large gathering spaces and ample storage, the Bedford offers luxury living with 3 bedrooms and 2 baths. This beautiful home features large secondary bedrooms with walk-in closets. Open living, dining and kitchen provides abundant space, without all of the cost. Picture yourself washing your dishes as you look out your window as your children play after dinner. The primary bedroom suite is fit for a king-sized bed, and features a large walk-in closet.