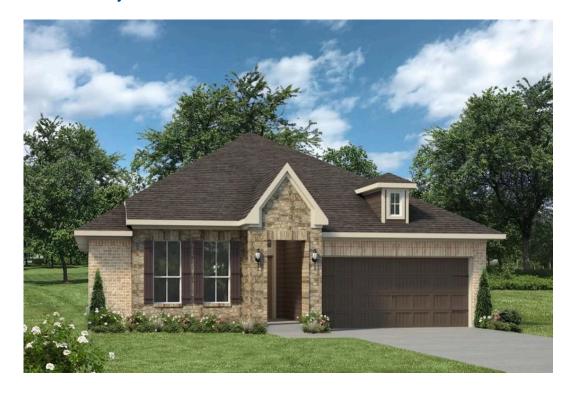

## The 1514

## **Burleson County**

PRICE FROM:

\$216,900

1,517 Ft<sup>2</sup>

3 Bedrooms

2 Bathrooms

2 Car Garage

Some images shown may be from a previously built Stylecraft home of similar design. Actual options, colors, and selections may vary. Contact us for details!

A popular choice among families seeking large gathering spaces and ample storage, the Bedford offers luxury living with 3 bedrooms and 2 baths. This beautiful home features large secondary bedrooms with walk-in closets. Open living, dining and kitchen provides abundant space, without all of the cost. Picture yourself washing your dishes as you look out your window as your children play after dinner. The primary bedroom suite is fit for a king-sized bed, and features a large walk-in closet.