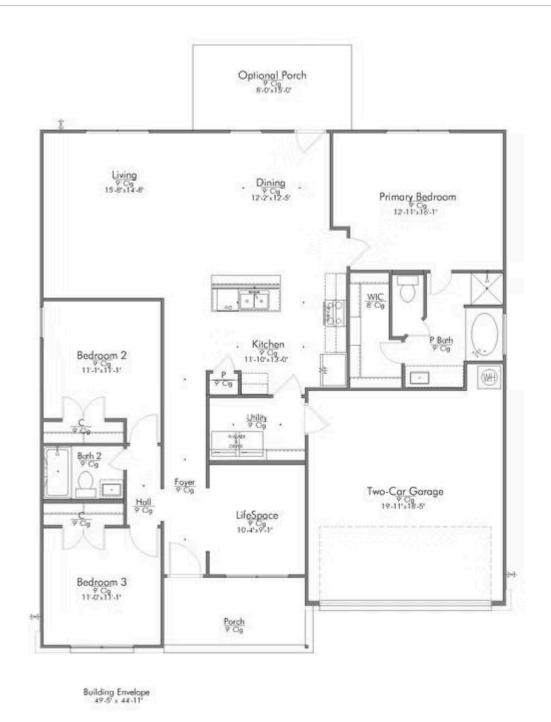

## The 1601

**Burleson County** 

PRICE FROM:

\$207,900

1,606 Ft<sup>2</sup>

3 Bedrooms

2 Bathrooms

2 Car Garage

Some images shown may be from a previously built Stylecraft home of similar design. Actual options, colors, and selections may vary. Contact us for details!

Welcome to the 1601 by Stylecraft On Your Lot! This charming 3 bed, 2 bath home starts with a covered front porch and a welcoming foyer that opens to a versatile Life Space—ideal for a home office, craft room, or play area. The opportunities for this space are plentiful! Choose what works best for your lifestyle.