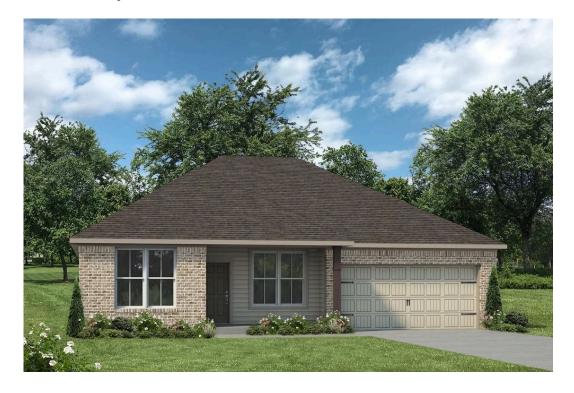

## The 1601

**Burleson County** 

PRICE FROM:

\$207,900

1,606 Ft<sup>2</sup>

3 Bedrooms

2 Bathrooms

2 Car Garage

Some images shown may be from a previously built Stylecraft home of similar design. Actual options, colors, and selections may vary. Contact us for details!

Welcome to the 1601 by Stylecraft On Your Lot! This charming 3 bed, 2 bath home starts with a covered front porch and a welcoming foyer that opens to a versatile Life Space—ideal for a home office, craft room, or play area. The opportunities for this space are plentiful! Choose what works best for your lifestyle.