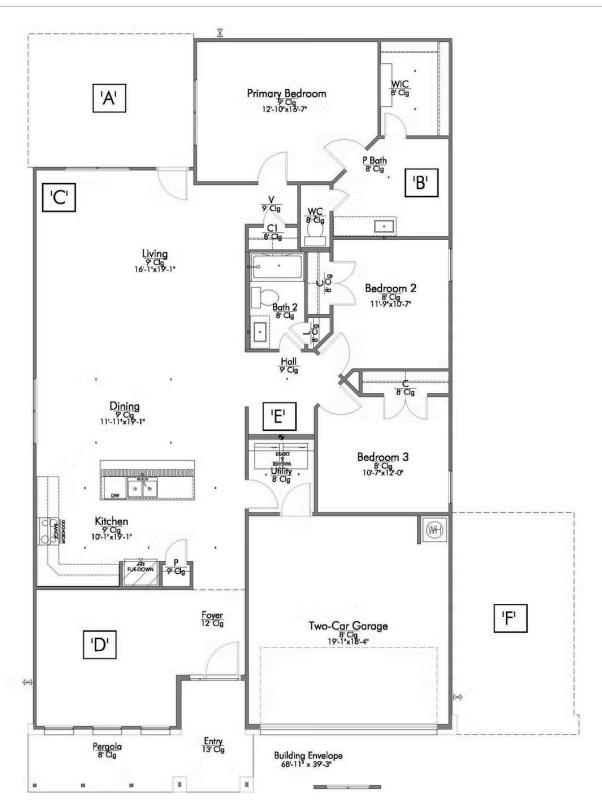

## The 1818

## **Burleson County**

PRICE FROM:

\$235,900

1,841 Ft<sup>2</sup>

3 Bedrooms

2 Bathrooms

🔁 2 Car Garage

Some images shown may be from a previously built Stylecraft home of similar design. Actual options, colors, and selections may vary. Contact us for details!