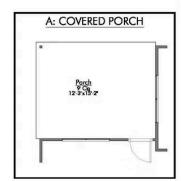

35,900

1,841 Ft<sup>2</sup>

3 Bedrooms

2 Bathrooms

🔁 2 Car Garage

Some images shown may be from a previously built Stylecraft home of similar design. Actual options, colors, and selections may vary. Contact us for details!

If charm and elegance are what you're looking for – Welcome home! A favorite of many, the Sloane has several features that make it stand out from the rest. From the moment you see the exterior, you're captivated. Interior features include dual living areas to use as you choose, a large kitchen with granite-topped island that is open through the dining and living room, stunning windows flowing with natural light, an optional study alcove, and a spacious primary suite.











## The 1818 Burleson County Community











## The 1818 Burleson County Community