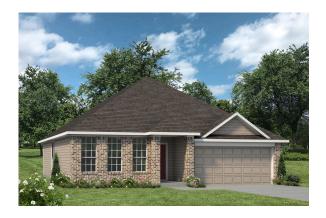

## The 1818

## **Burleson County**

PRICE FROM:

\$235,900

1,841 Ft<sup>2</sup>

3 Bedrooms

2 Bathrooms

🔁 2 Car Garage

Some images shown may be from a previously built Stylecraft home of similar design. Actual options, colors, and selections may vary. Contact us for details!