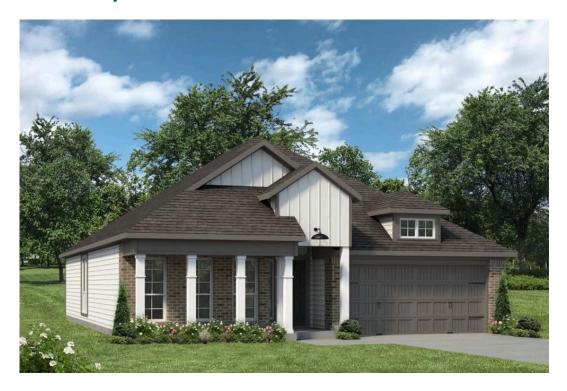

## The 1818

## **Burleson County**

PRICE FROM:

\$235,900

1,841 Ft<sup>2</sup>

3 Bedrooms

2 Bathrooms

🔁 2 Car Garage

Some images shown may be from a previously built Stylecraft home of similar design. Actual options, colors, and selections may vary. Contact us for details!