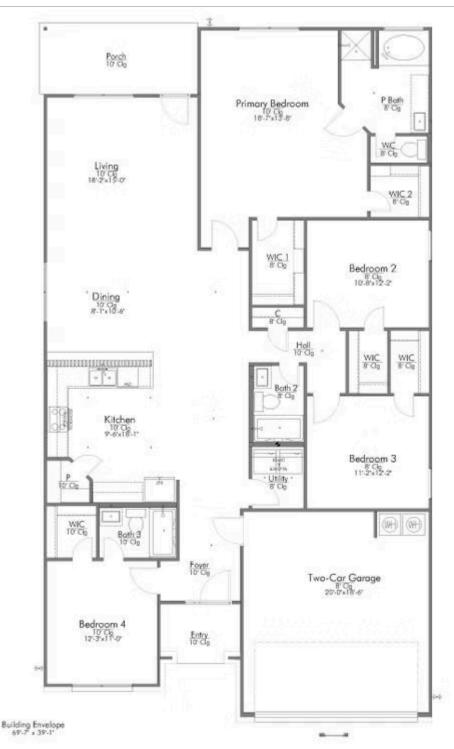

### The 2082

#### **Burleson County**

PRICE FROM:

\$255,900

2.043 Ft<sup>2</sup>

4 Bedrooms

3 Bathrooms

2 Car Garage

## Some images shown may be from a previously built Stylecraft home of similar design. Actual options, colors, and selections may vary. Contact us for details!

This 4 bedroom, 2 bath home is exactly what you've been looking for. It's the perfect home for a multi-generational family, those looking for a private space for guests, or added privacy for one of your children. With walk-in closets in every bedroom and dual walk-in closets in the primary, you won't run out of storage space. Walk into your open concept living area, where you'll have more than enough room to cuddle up or host all of your friends and family.