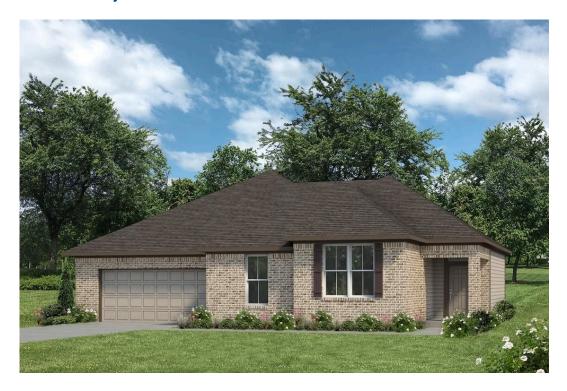

## The 2205

## **Burleson County**

PRICE FROM:

\$277,900

2,237 Ft<sup>2</sup>

4 Bedrooms

3 Bathrooms

🔁 2 Car Garage

Some images shown may be from a previously built home of similar design. Actual options, colors, and selections may vary. Contact us for details!

Prepare to be swept away by the luxurious and spacious one-story, 4 bedroom, 3 bath floor plan that will capture your heart. The intelligent design of this home maximizes the amount of living space available on a single floor. Step inside and be amazed by the open concept kitchen, living, and dining room combination which provides a stunning backdrop for entertaining and family gatherings. With a large center island, and walk-in pantry - the kitchen acts as the heart of this home.