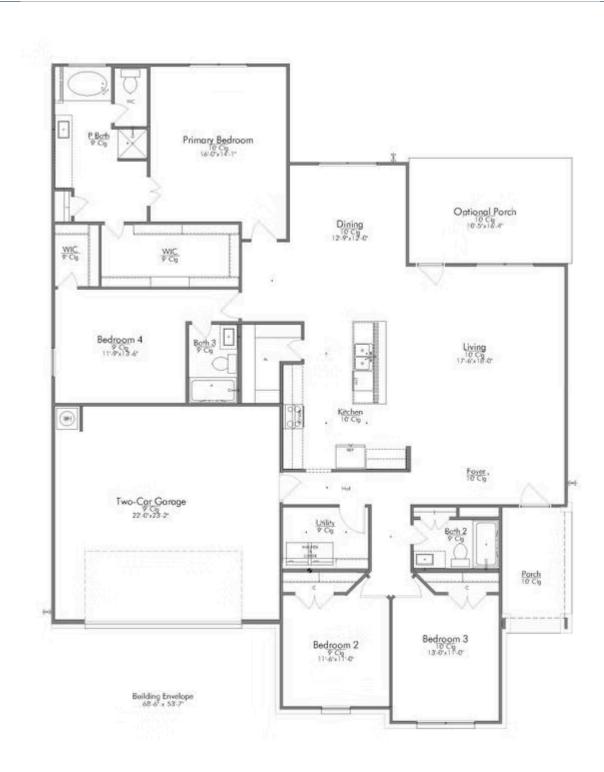

Prepare to be swept away by the luxurious and spacious one-story, 4 bedroom, 3 bath floor plan that will capture your heart. The intelligent design of this home maximizes the amount of living space available on a single floor. Step inside and be amazed by the open concept kitchen, living, and dining room combination which provides a stunning backdrop for entertaining and family gatherings. With a large center island, and walk-in pantry - the kitchen acts as the heart of this home.

The primary suite is a standout feature of this home. The abundance of natural light pouring in from the large windows creates a warm