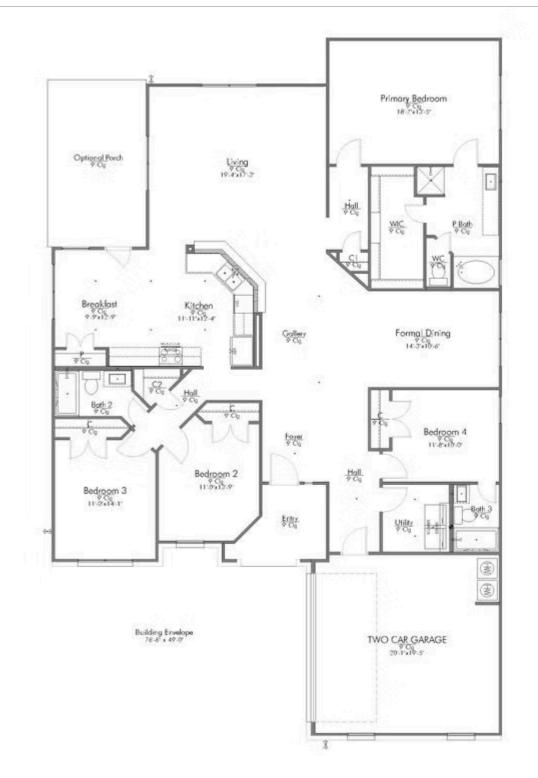

## **Burleson County**

PRICE FROM:

\$283,900

2,375 Ft<sup>2</sup>

4 Bedrooms

3 Bathrooms

🔁 2 Car Garage

Welcome to this charming 4-bedroom, 3-bathroom home, thoughtfully designed to combine functionality and elegance for modern living.

Upon entry, you'll find a private hallway to the right, leading to a fourth bedroom with its own bathroom—an ideal guest suite or secluded retreat. The utility room and access to the side-load two-car garage are also conveniently located along this hallway.

Straight ahead from the entry, the home opens into a spacious, light-filled formal dining room, which seamlessly flows into the kitchen. The kitchen is both stylish and practical, featuring a cornered island, ample counter space, and a pantry tucked behind the adjoining breakfast nook. The breakfast nook, with its backyard access, provides the perfect space for casual meals or morning coffee.