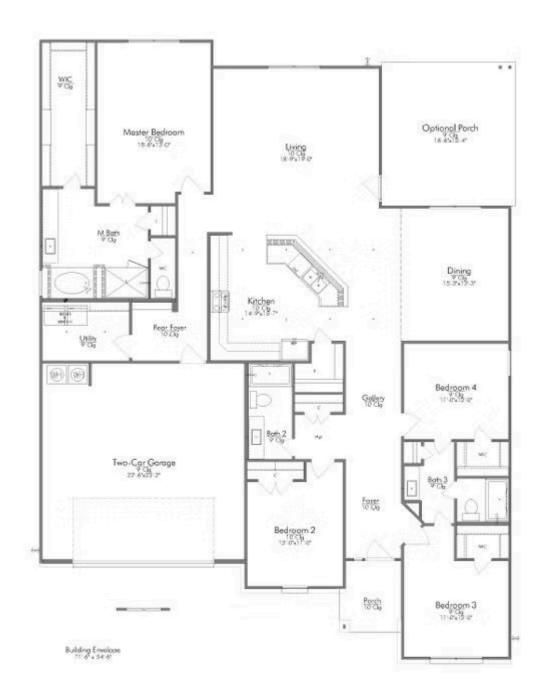

## Some images shown may be from a previously built Stylecraft home of similar design. Actual options, colors, and selections may vary. Contact us for details!

The charm and functionality of this 4 bedroom, 3 bath home is truly inviting. We love the luxurious feel of this one-story home. The abundant counter space and storage in the kitchen, which opens to your expansive and well-lit living room combine to create the perfect gathering space for your family. The galley-style hallway entrance leads you to the formal dining and through the living area you'll find the large covered back porch. Each bedroom is thoughtfully designed, to include large closets, and an additional ensuite bath. Your master suite is finished with dual walk-in closets, an oversized corner garden tub, and dual master vanities.