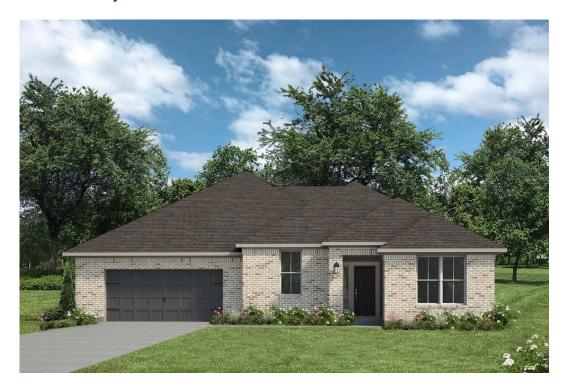

### The 2483

#### **Burleson County**

PRICE FROM:

\$304,900

2,551 Ft<sup>2</sup>

4 Bedrooms

3 Bathrooms

🗎 2 Car Garage

## Some images shown may be from a previously built Stylecraft home of similar design. Actual options, colors, and selections may vary. Contact us for details!

The charm and functionality of this 4 bedroom, 3 bath home is truly inviting. We love the luxurious feel of this one-story home. The abundant counter space and storage in the kitchen, which opens to your expansive and well-lit living room combine to create the perfect gathering space for your family. The galley-style hallway entrance leads you to the formal dining and through the living area you'll find the large covered back porch. Each bedroom is thoughtfully designed, to include large closets, and an additional ensuite bath. Your master suite is finished with dual walk-in closets, an oversized corner garden tub, and dual master vanities.