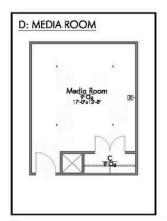

#### Some images shown may be from a previously built Stylecraft home of similar design. Actual options, colors, and selections may vary. Contact us for details!

New and improved! Walk into perfection in this spacious, welcoming floor plan! With a formal study, new open kitchen layout, formal dining area, and living room that flow together seamlessly, this floor plan is sure to please those looking for the ideal family home! The Livingston offers a large media room for kids and adults alike. Our favorite feature is a little surprise that's on the second story of the home that you'll just have to see for yourself.