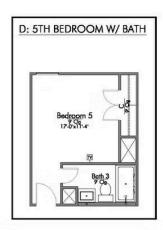

#### Some images shown may be from a previously built Stylecraft home of similar design. Actual options, colors, and selections may vary. Contact us for details!

New and improved! Walk into perfection in this spacious, welcoming floor plan! With a formal study, new open kitchen layout, formal dining area, and living room that flow together seamlessly, this floor plan is sure to please those looking for the ideal family home! The Livingston offers a large media room for kids and adults alike. Our favorite feature is a little surprise that's on the second story of the home that you'll just have to see for yourself.