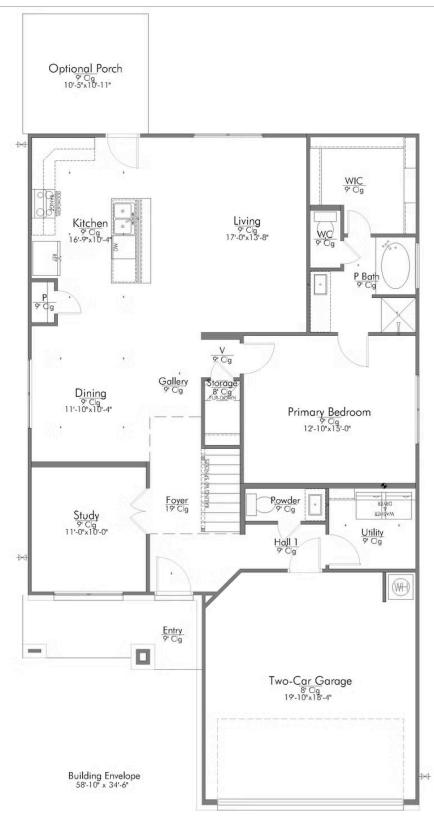

#### Some images shown may be from a previously built Stylecraft home of similar design. Actual options, colors, and selections may vary. Contact us for details!

New and improved! Walk into perfection in this spacious, welcoming floor plan! With a formal study, new open kitchen layout, formal dining area, and living room that flow together seamlessly, this floor plan is sure to please those looking for the ideal family home! The Livingston offers a large media room for kids and adults alike. Our favorite feature is a little surprise that's on the second story of the home that you'll just have to see for yourself.