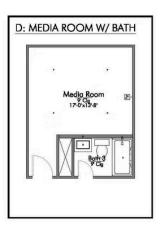

#### Some images shown may be from a previously built Stylecraft home of similar design. Actual options, colors, and selections may vary. Contact us for details!

New and improved! Walk into perfection in this spacious, welcoming floor plan! With a formal study, new open kitchen layout, formal dining area, and living room that flow together seamlessly, this floor plan is sure to please those looking for the ideal family home! The Livingston offers a large media room for kids and adults alike. Our favorite feature is a little surprise that's on the second story of the home that you'll just have to see for yourself.