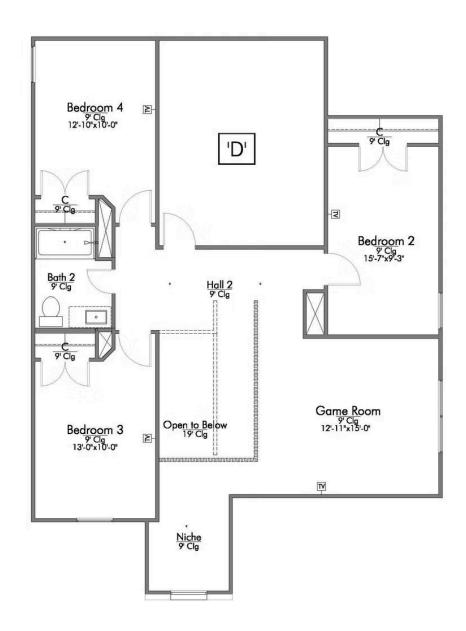

#### Some images shown may be from a previously built Stylecraft home of similar design. Actual options, colors, and selections may vary. Contact us for details!

New and improved! Walk into perfection in this spacious, welcoming floor plan! With a formal study, new open kitchen layout, formal dining area, and living room that flow together seamlessly, this floor plan is sure to please those looking for the ideal family home! The Livingston offers a large media room for kids and adults alike. Our favorite feature is a little surprise that's on the second story of the home that you'll just have to see for yourself.