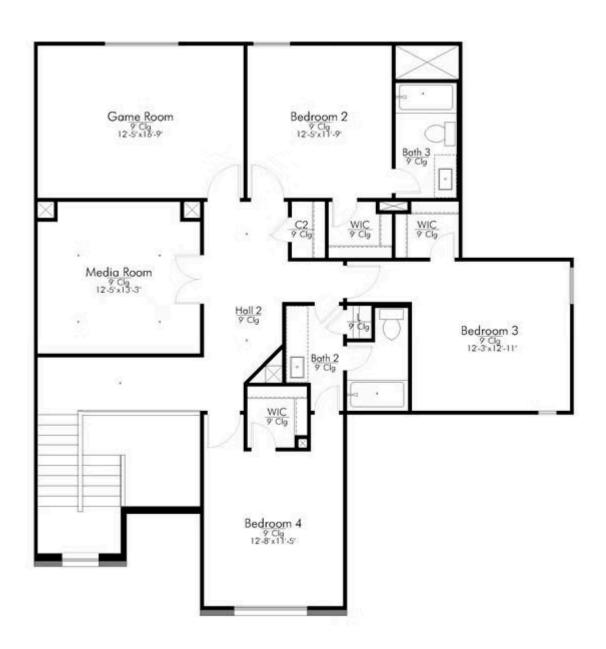

Downstairs, the entryway sets the tone for this welcoming home. To your left, you'll find a tucked-away staircase and a convenient coat closet. To the right, a spacious study with a large window creates the perfect space for a home office or private retreat. As you exit the study, you'll approach a powder room and a door leading to the two-car tandem garage, which offers additional storage or parking space.

From the garage, double access leads to a walk-through utility room that connects directly to the luxurious primary bedroom. The primary suite is a true haven, featuring a generously sized bedroom, a walk-in closet, and an en-suite bathroom designed for comfort