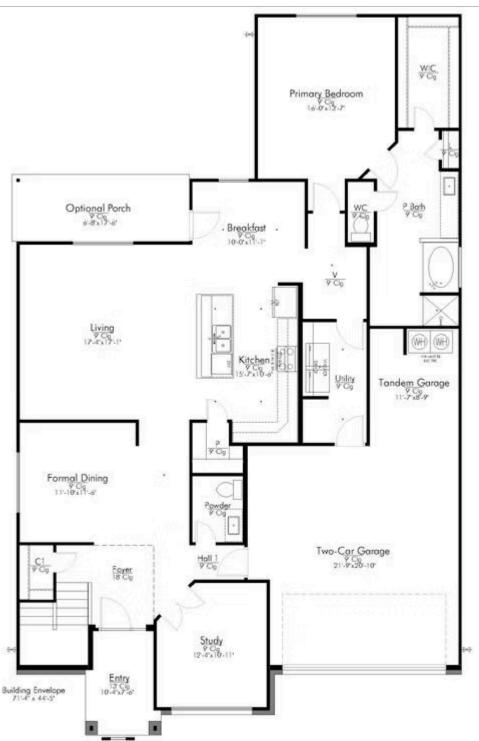

Downstairs, the entryway sets the tone for this welcoming home. To your left, you'll find a tucked-away staircase and a convenient coat closet. To the right, a spacious study with a large window creates the perfect space for a home office or private retreat. As you exit the study, you'll approach a powder room and a door leading to the two-car tandem garage, which offers additional storage or parking space.

From the garage, double access leads to a walk-through utility room that connects directly to the luxurious primary bedroom. The primary suite is a true haven, featuring a generously sized bedroom, a walk-in closet, and an en-suite bathroom designed for comfort