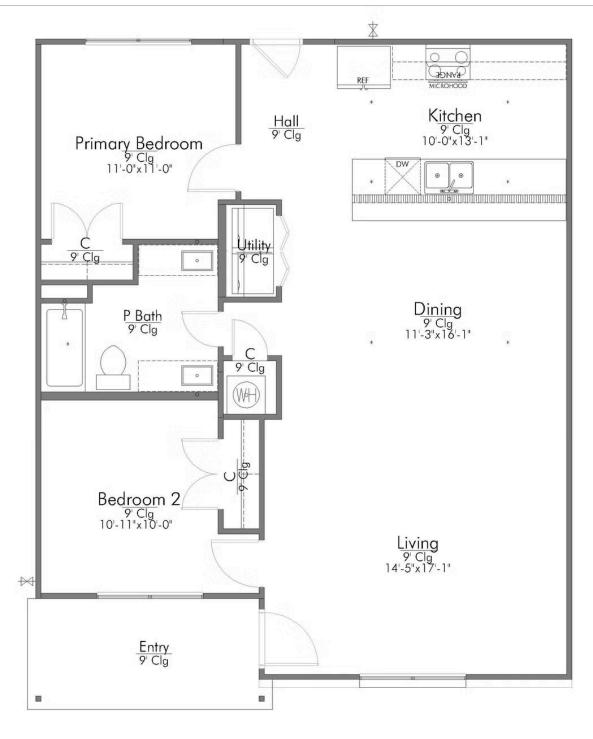

## The 1033 Colorado County

PRICE FROM: **\$167,900** 

|   | 1,033 Ft <sup>2</sup> |
|---|-----------------------|
| ഘ | 2 Bedrooms            |
| P | 1 Bathrooms           |

The kitchen is large for a home of this square footage, offering plenty of additional counters pace for prep work and storage. The sink

Stylecraft Builders reserves the right to change features, prices, plans and specifications without notice. Additional association fees may apply. Other fees may also apply. Please see your onsite sales associate for additional information and more details. ©2025 Stylecraft Builders.

Building Envelope 37'-10" x 30'-9"

In continuous effort by Stylecraft Builders to improve the quality of your home, we reserve the right to change features, prices, plans and specifications without notice. Floorplans and elevation renderings are artists' conceptiions only. Significant changes may be made during or after the construction of the model homes. Stylecraft Builders reserves the right to modify, relocate or eliminate any or all of the features, specifications, plan utilities, design or shape thereof, all without notice or obligations to any purchaser. Price range reflects base price only. Location premiums will be charged for certain locations and are not included in the base price of the home. Additional association fees may apply. Other fees may also apply. Amenities are proposed and planned or may be under construction. All square footages are approximate square footages of the total livable space. Water heater location deemed per city municipality code. Please see your onsite sales associate for additional information and more details. © 2022 Stylecraft Builders.