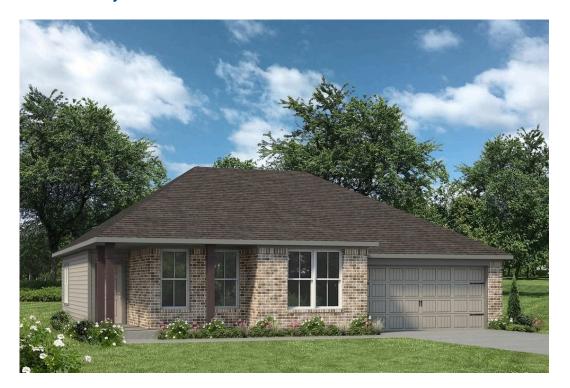

## The 1422 Colorado County

PRICE FROM: **\$209,900** 

Some images shown may be from a previously built Stylecraft home of similar design. Actual options, colors, and selections may vary. Contact us for details!

Introducing The 1422 by Stylecraft On Your Lot, a beautifully designed 3 bed, 2 bath home with a split floor plan for optimal privacy. The open common space features a modern kitchen with an island that flows into the dining and living areas, perfect for family gatherings.