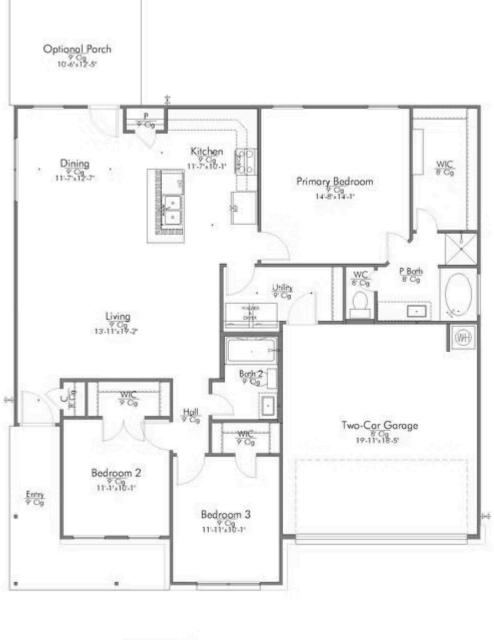

Introducing The 1422 by Stylecraft On Your Lot, a beautifully designed 3 bed, 2 bath home with a split floor plan for optimal privacy. The open common space features a modern kitchen with an island that flows into the dining and living areas, perfect for family gatherings.

Enjoy ample storage throughout, including walk-in closets in the secondary bedrooms, a welcoming entry closet, and a spacious pantry.

Stylecraft Builders reserves the right to change features, prices, plans and specifications without notice. Additional association fees may apply. Other fees may also apply. Please see your onsite sales associate for additional information and more details. ©2025 Stylecraft Builders.