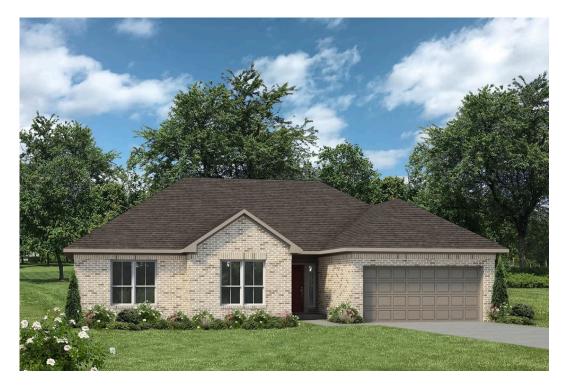

## The 1500 Colorado County

PRICE FROM: **\$217,900** 

Some images shown may be from a previously built Stylecraft home of similar design. Actual options, colors, and selections may vary. Contact us for details!

Welcome to The 1500 by Stylecraft On Your Lot! Step into the foyer and be greeted by an inviting open common space. The kitchen, featuring a convenient peninsula with a sink, flows seamlessly into the dining room, which offers easy access to the backyard–perfect for indoor-outdoor living.