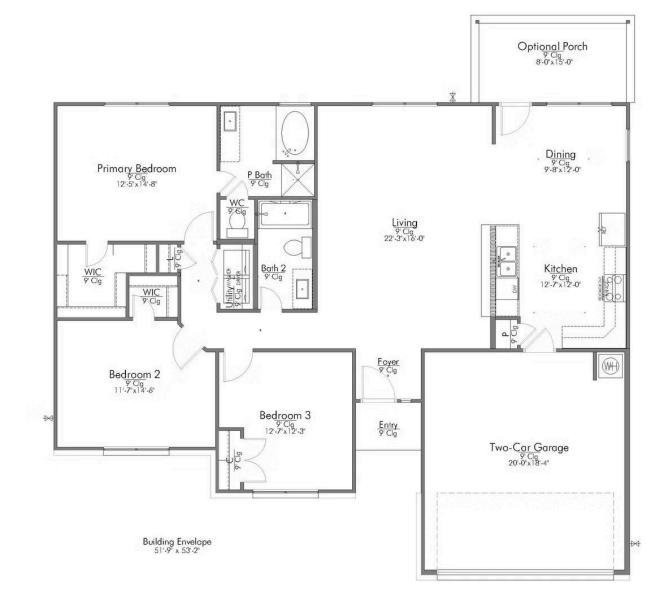

Welcome to The 1500 by Stylecraft On Your Lot! Step into the foyer and be greeted by an inviting open common space. The kitchen, featuring a convenient peninsula with a sink, flows seamlessly into the dining room, which offers easy access to the backyard–perfect for indoor-outdoor living.