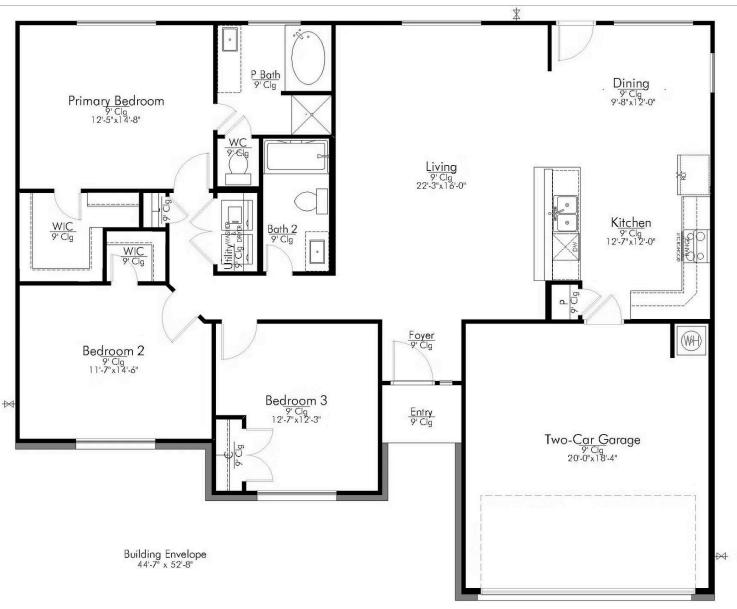

Welcome to The 1500 by Stylecraft On Your Lot! Step into the foyer and be greeted by an inviting open common space. The kitchen, featuring a convenient peninsula with a sink, flows seamlessly into the dining room, which offers easy access to the backyard–perfect for indoor-outdoor living.