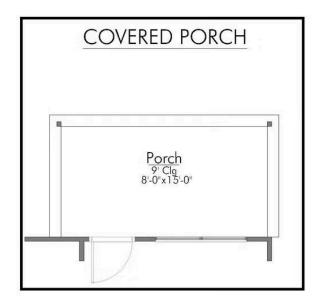

## The 1500 Colorado County

PRICE FROM: **\$217,900** 

Some images shown may be from a previously built Stylecraft home of similar design. Actual options, colors, and selections may vary. Contact us for details!