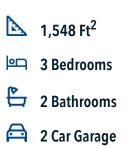

## The 1500 Colorado County

PRICE FROM: **\$217,900** 

Some images shown may be from a previously built Stylecraft home of similar design. Actual options, colors, and selections may vary. Contact us for details!