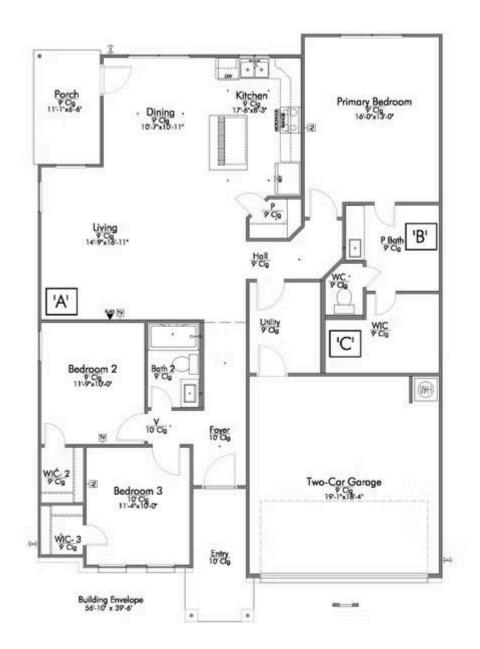

## The 1514

**Colorado County** 

PRICE FROM:

\$216,900

1,517 Ft<sup>2</sup>

3 Bedrooms

2 Bathrooms

2 Car Garage

Some images shown may be from a previously built Stylecraft home of similar design. Actual options, colors, and selections may vary. Contact us for details!

A popular choice among families seeking large gathering spaces and ample storage, the Bedford offers luxury living with 3 bedrooms and 2 baths. This beautiful home features large secondary bedrooms with walk-in closets. Open living, dining and kitchen provides abundant space, without all of the cost. Picture yourself washing your dishes as you look out your window as your children play after dinner. The primary bedroom suite is fit for a king-sized bed, and features a large walk-in closet.