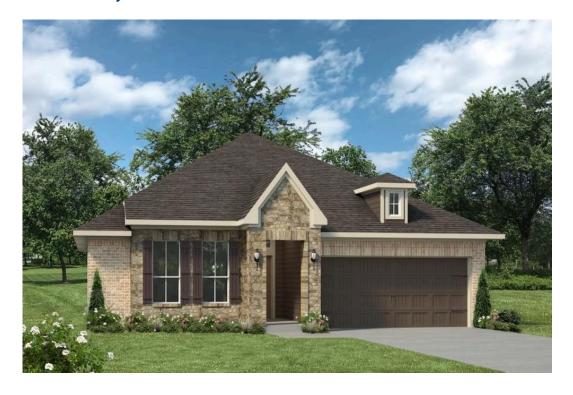

## The 1514

**Colorado County** 

PRICE FROM:

\$216,900

1,517 Ft<sup>2</sup>

3 Bedrooms

2 Bathrooms

2 Car Garage

Some images shown may be from a previously built Stylecraft home of similar design. Actual options, colors, and selections may vary. Contact us for details!

A popular choice among families seeking large gathering spaces and ample storage, the Bedford offers luxury living with 3 bedrooms and 2 baths. This beautiful home features large secondary bedrooms with walk-in closets. Open living, dining and kitchen provides abundant space, without all of the cost. Picture yourself washing your dishes as you look out your window as your children play after dinner. The primary bedroom suite is fit for a king-sized bed, and features a large walk-in closet.